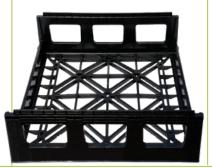

# **BREAD CRATE BREAD65166**

#### SPECIFICATIONS:

Code: BREAD65166

**Ext. Top:** 600 x 538 x 166H mm

Int. Base: 555 x 500 x 136H mm

Carrying Load: 10 kg

Max Load on Base: 168 kg

Stack Height: 157 mm

Nest height: 75 mm (90 degrees)

Capacity: 37 litres

Weight: 1.37 kg

Nested qty per pallet: 136

Pallets per truck: 30

#### **VENTILATION:**

Fully vented

## COLOUR

Black