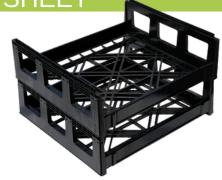

# **BREAD CRATE BREAD65166**

#### SPECIFICATIONS:

Code: BREAD65166

**Ext. Top:** 600 x 538 x 166H mm

Int. Base: 555 x 500 x 136H mm

Carrying Load: 10 kg

Max Load on Base: 168 kg

Stack Height: 157 mm

Nest height: 75 mm (90 degrees)

Capacity: 37 litres

Weight: 1.37 kg

Nested qty per pallet: 136

Pallets per truck: 30

#### **VENTILATION:**

Fully vented

## COLOUR

Black