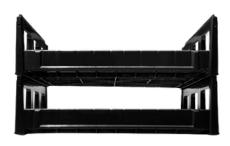

# **BREAD CRATE BREAD65166**

#### SPECIFICATIONS:

Code: BREAD65166

**Ext. Top:** 600 x 538 x 166H mm

Int. Base: 555 x 500 x 136H mm

Carrying Load: 10 kg

Max Load on Base: 168 kg

Stack Height: 157 mm

Nest height: 75 mm (90 degrees)

Capacity: 37 litres

Weight: 1.37 kg

Nested qty per pallet: 136

Pallets per truck: 30

#### **VENTILATION:**

Fully vented

## COLOUR

Black