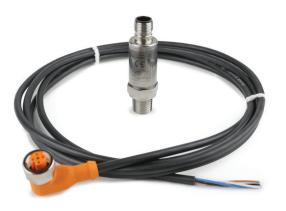

## Remotely monitor pressure

This pressure sensor can measure and detect loss of pressure in many applications, preventing pump motors from warping or overheating. The sensor triggers an alarm when it detects pressure changes from clogged infulent lines, loss of suction, downstream clogs, burst pipe, etc. Not for use in hazardous locations.

## TECH SPECS

4-20mA

Series

| Name                   | 4-20mA Type Pressure Sensor    |
|------------------------|--------------------------------|
| Pressure Sensing Range | 0 to 200 psi or 0 to 1,000 psi |
| Operating Range        | -40°F to 194°F   -40°C to 90°C |
| Accuracy               | $\pm 0.5$                      |
| Connection             | 1/4-18 NPT                     |
| Operating Voltage      | 8.5 to 36 DC                   |
| Dimensions             | 2.63" x .75"   67 x 19mm       |
| Sensor Series          | 4-20mA                         |