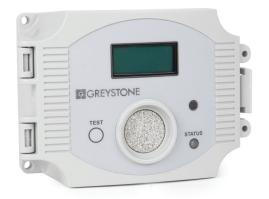

## Carbon Monoxide monitoring

Carbon Monoxide is a highly toxic gas that has no color or odor. The Sensaphone Carbon Monoxide sensor will allow you to monitor CO levels from 0-300 ppm with any Sensaphone that will accept a 4-20mA input signal. The 1" x .5" LCD displays the PPM and menu parameters. The sensor will require a 24VDC power supply to operate (Part # FGD-0070).

## **TECH SPECS**

| Name                  | Carbon Monoxide (CO) Sensor              |
|-----------------------|------------------------------------------|
| Carbon Monoxide Range | 0-300PPM                                 |
| Accuracy              | ± 5%PPM                                  |
| Connection            | Hardwired                                |
| Housing               | Plastic                                  |
| Dimensions            | 7.2 x 4.9 x 1.7"   182 x 124 x 43mm      |
| Sensor Series         | 4-20mA Series                            |
| Notes                 | Requires a 24VDC power supply (FGD-0070) |