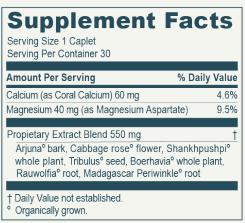

### **Carditone®**

### **Blood Pressure Support**\*

Other ingredients: Microcrystalline Cellulose, Stearic Acid, Croscarmellose Sodium, Magnesium Stearate, Silicon Dioxide, and Natural Food Glaze Coating.

May contain crustacean shellfish.

Nutrients & Wheat Free

Choose Carditone for natural, holistic cardiovascular support.
Carditone's unique herbal blend helps balance your body's natural processes and contributes to every day health.\*

- Herbal blood pressure support\*
- Trusted & used for 30+ years
- Designed by doctors for you
- Made with organic herbs\*
- Daily source of antioxidants
- Provides cardiovascular support\*