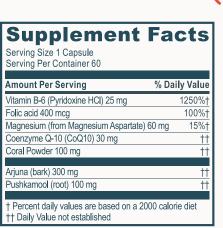

### **Heart Support\* + Antioxidants**

Other ingredients: Vegetarian Capsule (Rich Yellow Opaque), Magnesium Stearate, and Silicon Dioxide.

Nutrients & Wheat Free

Active lifestyles demand a lot of our hearts. Heart Warrior is a 4 part solution that helps your heart during & after intense activity.\* Arjuna bark, CoQ10, B vitamins, and minerals work together to provide your body with full spectrum heart and circulatory support.\*

- Full spectrum heart support\*
- Promotes healthy circulation\*
- Promotes heart strength\*
- Cellular energy for exercise performance
- Supports healthy blood pressure already within normal levels\*