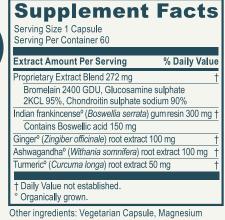

# Move Daily™

### Joint & Muscle Support\*

Stearate, and Silicon Dioxide.

Nutrients & Wheat Free

Don't let aching joints discourage you from partaking in the daily activities you enjoy! Uplift joint & muscle health with Move Daily™. Our potent turmeric root and boswelya extract blend is rich in antioxidants, designed to provide swift support for your active joints & muscles.\*

- Supports active lifestyles\*
- Promotes joint and muscle health\*
- Aids in recovery after exercise\*
- Holistic adaptogenic support\*
- Promotes recovery and comfort for active people\*