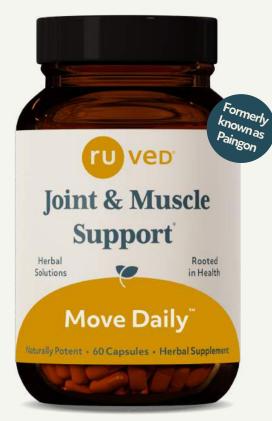

# Move Daily™

### Joint & Muscle Support\*

Stearate, and Silicon Dioxide.

Nutrients & Wheat Free

Don't let aching joints discourage you from partaking in the daily activities you enjoy! Uplift joint & muscle health with Move Daily™. Our potent turmeric root and boswelya extract blend is rich in antioxidants, designed to provide swift support for your active joints & muscles.\*

- Supports active lifestyles\*
- Promotes joint and muscle health\*
- Aids in recovery after exercise\*
- Holistic adaptogenic support\*
- Promotes recovery and comfort for active people\*