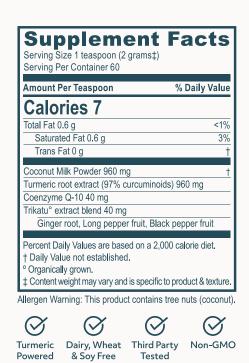

### Curcumin + CoQ10 Daily Health Support\*

Protect your body from daily wear & tear with suppport from Golden Blend! The combination of herbs, spices, and CoQ10 provides easily accessible nutrients that aid in promoting brain, muscle, heart, and digestive health.\* We suggest adding Golden Blend to smoothies, yogurt, or even eating it by the spoonful!

- Adaptogenic magic!
- Promotes muscle & joint support\*
- Provides nutrients for brain health\*
- Active ingredient in turmeric!
- Aids muscle recovery post exercise\*
  - Supports heart health\*