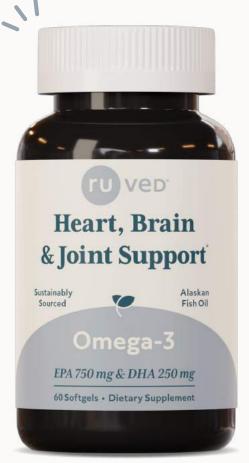

# Omega-3

Heart, Brain, & Joint Support\*

Ensure your body has the right fatty acids it needs for balanced health. Wild-harvested from sustainably sourced Alaskan fish, our softgels offer 750 mg EPA & 250 mg DHA for fewer softgels per serving & no fish burps! The body uses Omega-3 to promote heart and brain health, while helping to maintain healthy joints for reliable every day wellness.\*

- No fish burps!
- Substainably sourced Omega 3
- Pure and potent for daily wellness\*
- Nutrients for brain health\*
- Aids in cardiovascular health\*
- Provides joint & muscle support\*