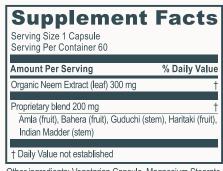

### **Digestive Support**\*

| Supplement                                                           | <b>Facts</b>  |
|----------------------------------------------------------------------|---------------|
| Serving Size 1 Capsule<br>Serving Per Container 60                   |               |
| Amount Per Serving                                                   | % Daily Value |
| Amla° fruit 167 mg<br>Haritaki° fruit 167 mg<br>Bahera° fruit 167 mg | †<br>†<br>†   |
| † Daily Value not established ° Organically grown                    |               |