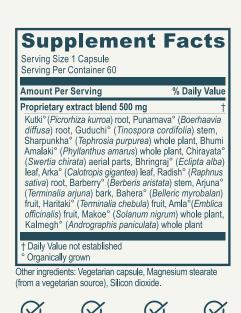

### Natural Mood Support\*

| Supplement Fa                                                                                                                     |                     |
|-----------------------------------------------------------------------------------------------------------------------------------|---------------------|
| Serving Size 1 Capsule Serving Per Con                                                                                            | tainer 60           |
| Amount Per Serving % Dai                                                                                                          | ly Value            |
| Potassium (from potassium chloride) 10 mg                                                                                         | < 1%                |
| Calcium (from calcium citrate) 2 mg                                                                                               | < 1%                |
| Magnesium (from magnesium citrate) 2 mg                                                                                           | 50%                 |
| Copper (from cupric oxide) 1 mg                                                                                                   | 111%                |
| Manganese (from manganese sulfate) 1 mg                                                                                           | 43%                 |
| Phosphorus (from dicalcium phosphate) 1 m                                                                                         | ig < 1%             |
| Sodium chloride 1 mg                                                                                                              | < 1%                |
| Zinc (from zinc sulfate) 1 mg                                                                                                     | 9%                  |
| lodine (from potassium iodine) 25 mcg                                                                                             | 17%                 |
| Molybdenum (AA chelate) 25 mcg                                                                                                    | 55%                 |
| Description of the state of 500 and                                                                                               |                     |
| Proprietary extract blend 500 mg                                                                                                  | 1                   |
| Ashwagandha° root, Indian barberry° stem<br>herba, Velvet bean° seed, Shilajit resin,<br>stigma, and St. John's wort aerial parts | , Bacopa<br>Saffron |
| MSM (methylsulfonylmethane) 10 mg                                                                                                 | 1                   |
| Boron (from boron citrate) 1 mg                                                                                                   | -                   |
| † Daily Value not established<br>° Organically grown                                                                              |                     |