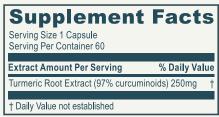

### Curcumin

### Foundational Health Support\*

Other ingredients: Vegetarian Capsule, Magnesium Stearate, and Silicon Dioxide.

& Wheat Free

Vitality at every age starts from within. Curcumin delivers full spectrum support for your joints, muscles, and mind! Our potent turmeric root extract is rich in antioxidants, and aids in strengthening daily body functions for every day wellness!\*

- Adaptogenic wellness support
- Promotes muscle & joint support\*
- Provides nutrients for brain health\*
- Aids in digestive health\*
- Aids muscle recovery post exercise\*
- Helps support liver health\*