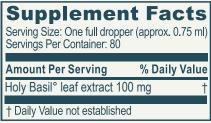

# **Tulsi Drops**

Mind, Body, & Spirit\*

Other ingredients: Glycerin, water and lemon flavors from a natural source.

Meet Tulsi! Also referred to as 'liquid yoga', Tulsi (holy basil) is known for its ability to harmoniously balance the mind, body, and spirit while also supporting a healthy immune response. Our sweet alcohol-free Tulsi drops are family-friendly and are easily integrated into your daily routine.

- Kid friendly!
- Supports healthy immune function\*
- Encourages a healthy stress response\*
- Promotes a sense of focused calm\*
- Whole body adaptogenic support\*
- Liquid drops for flexible dosing\*