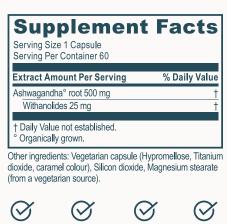

### Stress & Mood Support\*

**Third Party** Non-GMO Tested

Daily stressors can challenge your mood & overall health. Uplift your body's natural response to stress with potent ashwagandha root extract. Ashwagandha helps support the region of the brain that regulates your response to occasional stress for mind and body balance.\*

- Adaptogenic magic!
- Offers powerful stress support\*
- Helps balance nightly sleep cycles\*
- Provides hormone regulation\*
- Uplifts mood for daily support\*
- Mind & Body Balance\*

These statements have not been evaluated by the Food and Drug Administration. These products are not intended to diagnose, treat, cure or prevent any disease.