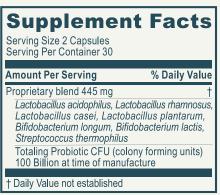

### Gut Pals™

### **Probiotic Microbiome Aid\***

Other Ingredients: Tapioca Maltodextrin, Vegetable Capsule, FOS (fructooligosaccharides), Vegetable Stearate and Silica.

Gluten & Wheat Free

& Egg Free

Potent Microbes

More specifically, is your gut happy? Yourmicrobiome breaks down food, provides immune support, & influences your mood.\* Gut Pals provides the best strains to help your gut community flourish for comfortable digestion and daily foundational support!\*

- Supports a healthy microbiome\*
- Provides mood support\*
- Supports immune health\*
- Promotes comfortable digestion\*
- Foundational gut health\*
- Complete wellness support\*