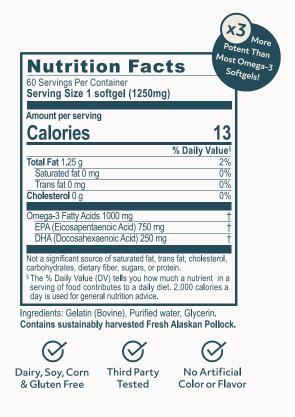

# Omega-3

Heart, Brain, & Joint Support\*

Ensure your body has the right fatty acids it needs for balanced health. Wild-harvested from sustainably sourced Alaskan fish, our softgels offer 750 mg EPA & 250 mg DHA for fewer softgels per serving & no fish burps! The body uses Omega-3 to promote heart and brain health, while helping to maintain healthy joints for reliable every day wellness.\*

- No fish burps!
- Substainably sourced Omega 3
- Pure and potent for daily wellness\*
- Nutrients for brain health\*
- Aids in cardiovascular health\*
- Provides joint & muscle support\*