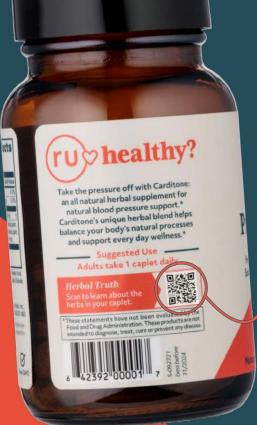

Nutrients & Wheat Free

Choose Carditone for natural, holistic cardiovascular support.
Carditone's unique herbal blend helps balance your body's natural processes and contributes to every day health.\*

- Herbal blood pressure support\*
- Trusted & used for 30+ years
- Designed by doctors for you
- Made with organic herbs\*
- Daily source of antioxidants
- Provides cardiovascular support\*

Look for the QR on your ruved bottle or visit our rooted in truth page