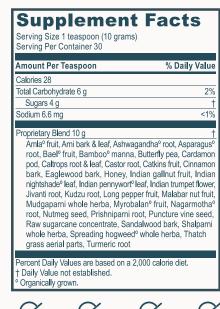

# Wright Salt<sup>™</sup>

### **Heart Healthy Salt Alternative**\*

| Nutrition Fact                                                                              | ts              |  |
|---------------------------------------------------------------------------------------------|-----------------|--|
| 158 Servings Per Container                                                                  |                 |  |
| Serving Size 1/4 tsp (approx. 1.5 g)                                                        |                 |  |
|                                                                                             |                 |  |
| Amount per serving                                                                          | _               |  |
| Calories                                                                                    | 0               |  |
| % Daily Value§                                                                              |                 |  |
| Total Fat 0 g                                                                               | 0%              |  |
| Sodium 295 mg                                                                               | 13%             |  |
| Total Carbohydrate 0 mg                                                                     | 0%              |  |
| Protein 0 g                                                                                 | 0%              |  |
| Ladina E4 mag                                                                               | 200/            |  |
| Iodine 54 mcg                                                                               | 36%             |  |
| Magnesium 20 mg                                                                             | 5%              |  |
| Zinc 2.85 mg                                                                                | 26%             |  |
| Chloride 660 mg                                                                             | 28%             |  |
| Potassium 200 mg                                                                            | 4%              |  |
| Not a significant source of saturated fat, cho                                              | lesterol, trans |  |
| fat, dietary fiber, total sugars, added sugars, vitamin D,                                  |                 |  |
| calcium, and iron.                                                                          |                 |  |
| § The % Daily Value (DV) tells you how much a nutrient in a                                 |                 |  |
| serving of food contributes to a daily diet. 2,00 day is used for general nutrition advice. | o calones       |  |
| Ingradiants: Sadium Chlorida (Himalayan Dink S                                              | 2 10 D ( )      |  |

Ingredients: Sodium Chloride (Himalayan Pink Salt), Potassium Chloride, Magnesium Chloride, L-Lysine Hydrochloride, Zinc Chloride, Silicon Dioxide, Potassium Iodide Complex, Sodium Selenite, Copper Bisglycinate Chelate.

Essential

Dairy, Soy, Nutrients & Wheat Free Third Party

Non-GMO

Season your food without compromising on your health with Wright Salt: a flavorful & nutritious alternative to high sodium salt. Wright Salt is a tasty multi-mineral blend featuring Himalyan sea salt, magnesium, potassium, and iodine for their high source of electrolytes. Swap out your daily salt with Wright Salt as a heart healthy choice!\*

- Tasty heart healthy salt alternative\* •
- Electrolyte rich multimineral blend
- Flavorful subsitute for salt
- Balanced mineral blend
- Great for heart healthy cooking\*
- Nutritious alternative!