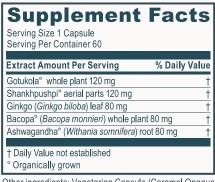

### Natural Mood Support\*

| Supplement Fa                                                                                                                     |                     |
|-----------------------------------------------------------------------------------------------------------------------------------|---------------------|
| Serving Size 1 Capsule Serving Per Con                                                                                            | tainer 60           |
| Amount Per Serving % Dai                                                                                                          | ly Value            |
| Potassium (from potassium chloride) 10 mg                                                                                         | < 1%                |
| Calcium (from calcium citrate) 2 mg                                                                                               | < 1%                |
| Magnesium (from magnesium citrate) 2 mg                                                                                           | 50%                 |
| Copper (from cupric oxide) 1 mg                                                                                                   | 111%                |
| Manganese (from manganese sulfate) 1 mg                                                                                           | 43%                 |
| Phosphorus (from dicalcium phosphate) 1 m                                                                                         | ig < 1%             |
| Sodium chloride 1 mg                                                                                                              | < 1%                |
| Zinc (from zinc sulfate) 1 mg                                                                                                     | 9%                  |
| lodine (from potassium iodine) 25 mcg                                                                                             | 17%                 |
| Molybdenum (AA chelate) 25 mcg                                                                                                    | 55%                 |
| Description of the state of 500 and                                                                                               |                     |
| Proprietary extract blend 500 mg                                                                                                  | 1                   |
| Ashwagandha° root, Indian barberry° stem<br>herba, Velvet bean° seed, Shilajit resin,<br>stigma, and St. John's wort aerial parts | , Bacopa<br>Saffron |
| MSM (methylsulfonylmethane) 10 mg                                                                                                 | 1                   |
| Boron (from boron citrate) 1 mg                                                                                                   | -                   |
| † Daily Value not established<br>° Organically grown                                                                              |                     |