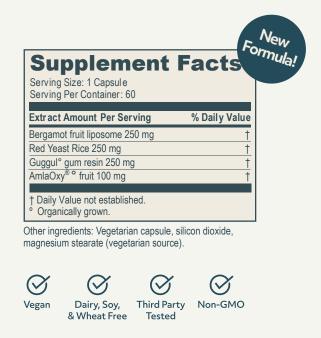

# Guggal Power™

### **Blood Vessel & Cholesterol Support**\*

Promote healthy blood flow and balanced cholesterol levels with daily support from our dynamic herbal blend: Guggul Power. Guggul Power features a combination of guggul, triphala, and daily nutrients to help nourish blood vessels for heart health.\*

- Aids in balanced cholesterol levels\*
- Promotes a healthy metabolism\*
- Supports healthy blood vessels\*
- Enhances Cardiovascular health\*
- Provides every day wellness\*
- Features guggul extract!