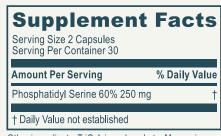

### Adrenal, Brain, & Cell Support\*

Other ingredients: TriCalcium phosphate, Magnesium citrate, Vegetarian capsule (hypromellose), and Leucine.

& Wheat Free

Non-GMO

Your brain thrives on targeted nutrition to perform optimally. ABC Aid provides brain food that helps uplift mood, focus, & sleep! ABC Aid is sunflower derived phosphatidylserine that supplies adrenal and cognitive support for daily health.\*