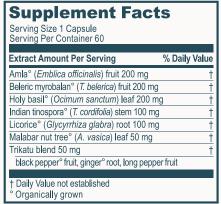

### Immune Support + Seasonal Defense\*

Other ingredients: Vegetarian capsule (hypromellose and water), magnesium stearate (from vegetarian source), and silicon dioxide

& Wheat Free

Protect your immune system with herbs! Immune Daily's herbal blend helps provide natural seasonal defense for daily health.\* Our synergistic blend features holy basil, amla, and trikatu to supply antioxidants and vitamin C for holistic immune support.\*

- Holistic immune support\*
- Promotes clear sinuses\*
- Wild harvested adaptogenic herbs
- Offers plant-based vitamin-C