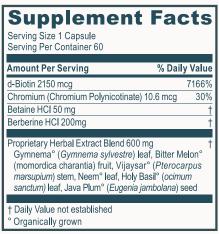

### Glucose Metabolism Support\*

Other ingredients: Vegetarian Capsule, Silicon Dioxide, and Magnesium Stearate (from a vegetarian source).

& Wheat Free

Non-GMO

Food cravings, fatigue & uneven metabolism can be caused by unsteady blood sugar. Find a healthy level with Sugar Nix! This herbal blend features gymnema, better known as the sugar slayer, which promotes healthy metabolism & blood sugar support.\*