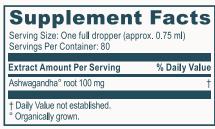

# **Ashwagandha Drops**

Stress & Mood Support\*

Other ingredients: Glycerin, water, and lemon flavors from

& Wheat Free

stressed?

Daily stressors can challenge your mood & overall health. Uplift your body's natural response to stress with potent ashwagandha root extract. Ashwagandha helps support the region of the brain that regulates your response to occasional stress for mind and body balance.\*

- Kid Friendly!
- Offers powerful stress support\*
- Helps balance nightly sleep cycles\*
- Provides hormone regulation\*
- Uplifts mood for daily support\*
- Mind & Body Balance\*