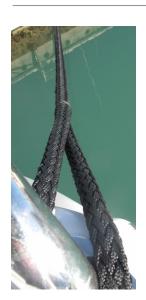

## **POLYESTER 16-32MM**

Constructed from highly twisted polyester with no core, Pro splice has high elongation and flexibility with the unique ability to take out the splice and re readjust.

## Features and benefits over other dock lines.

- \* Far lighter than similar-sized lines, due to the unique hollow core construction.
- \* Easy to splice, with the ability to readjust the splice after the lines have bedded in.
- \* Very smooth weave means less friction and abrasion over surfaces then 3 strand nylon.
- \* Less noise at rest over 3 strand nylon dock lines.
- \* Better looking with UV stabilized polyester.
- \* Unlike three-strand nylon, polyester does not swell.