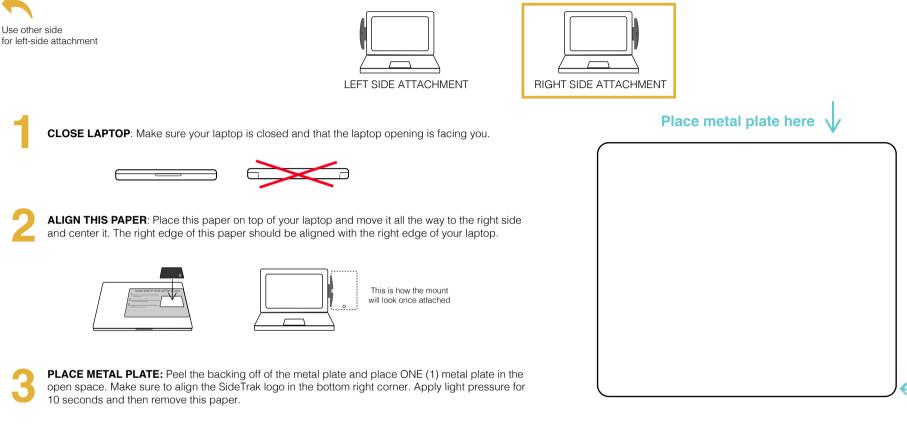

## WHICH SIDE OF YOUR LAPTOP DO YOU WANT TO ATTACH YOUR MOUNT?

This is the RIGHT-SIDE attachment guide. Flip paper over for left-side attachment.

PLACE DEVICE: Before attaching the mount to your laptop, place your device in the clamp. Loosen the knobs to widen the clamp. Then, place your device in the clamp and tighten the knobs to secure your device in place.