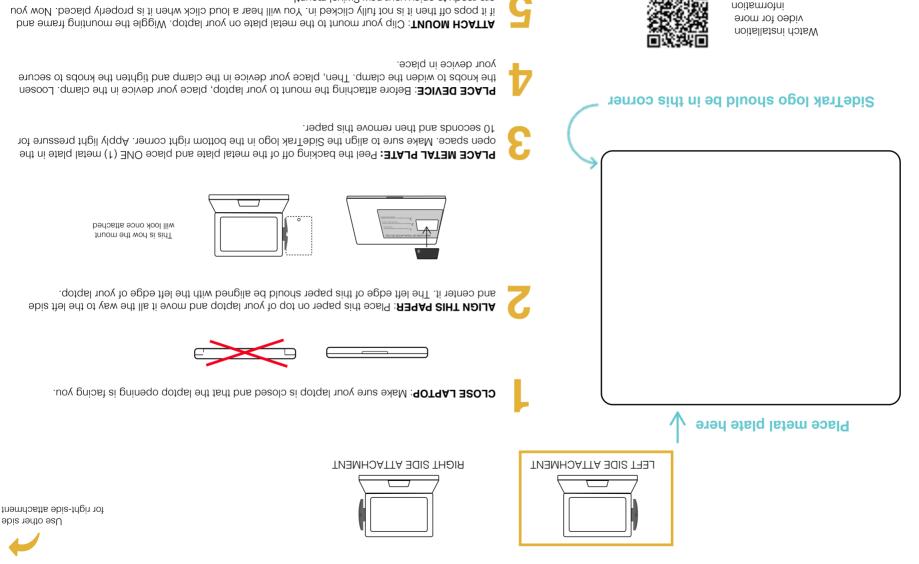

## STNUOM RUOY HOATTA OT TNAW UOY OG GOTGAL RUOY FO ERIS HOIHW

This is the LEFT-SIDE attachment guide. Flip paper over for right-side attachment.

A Align this side to the edge of your laptop that's closest to you to place your SideTrak at the top of your laptop