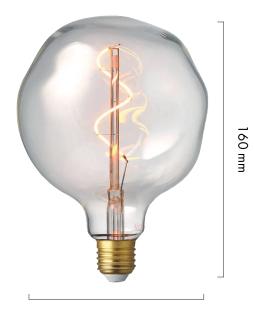

# Designer 125mm LED Bulb

4 WATT | 180 LUMENS | 2200K

SKU: F427-G125SS-C

Decorative, smooth dimmable flicker-free LED filament lamp. This lamp uses 4 Watts of power and achieves 180 Lumens at a CRI of 90.

## **LAMP**

**Shape**: G125

Materials: Brass cap, glass Glass Finish: Clear Beam angle: 360' Base: E27 Edison Screw

Working temperature: -5C to 40C

Warm up time: Instant Warranty: 24 months Input Voltage: 240V

125 mm

### **PERFORMANCE**

| CRI (colour rendering index) | 90          |
|------------------------------|-------------|
| Lamp lumen output            | 180         |
| Flicker-Free                 | Yes         |
| Lifetime (hours)             | 25,000      |
| Colour Temperature           | 2200 Kelvin |