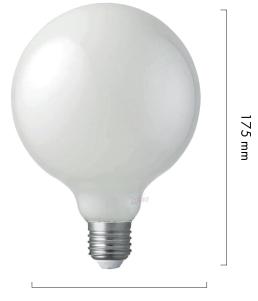

## LAMP

Shape: G125 Materials: Brass cap, glass Glass Finish: Opal Beam angle: 360' Base: E27 Edison Screw Working temperature: -5C to 40C Warm up time: Instant Warranty: 24 months Input Voltage: 240V

125 mm