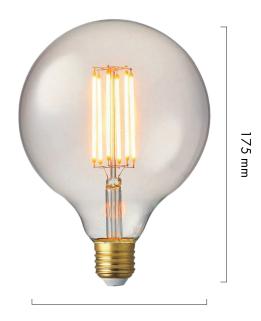

# 8W G125 Dimmable LED Light Globe (E27) in Extra Warm White

8 WATT | 794.2 LUMENS | 2200K

SKU: F827-G125-C-22K

Decorative, smooth dimmable flicker-free LED filament lamp. This lamp uses 8 Watts of power and achieves 794.2 Lumens at a CRI of 90.

## **LAMP**

**Shape**: G125

Materials: Brass cap, glass Glass Finish: Clear Beam angle: 360' Base: E27 Edison Screw

Working temperature: -5C to 40C

Warm up time: Instant Warranty: 24 months Input Voltage: 240V

125 mm