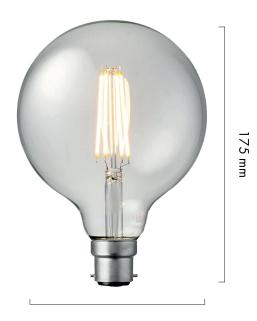

# 8W G125 Dimmable LED Light Globe (B22) in Warm White

8 WATT | 840 LUMENS | 2700K

SKU: F822-G125-C-27K

Decorative, smooth dimmable flicker-free LED filament lamp. This lamp uses 8 Watts of power and achieves 840 Lumens at a CRI of 90.

## **LAMP**

**Shape**: G125

Materials: Brass cap, glass Glass Finish: Clear Beam angle: 360' Base: B22 Bayonet Cap

Working temperature: -5C to 40C

Warm up time: Instant Warranty: 24 months Input Voltage: 240V

125 mm