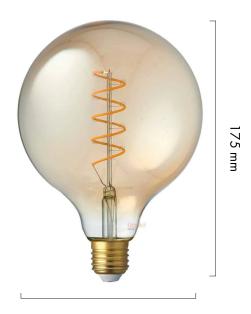

# 4W G125 Dimmable Spiral LED Bulb (E27) in Extra Warm White

4 WATT | 245 LUMENS | 2200K

SKU: F427-G125S-C

Decorative, smooth dimmable flicker-free LED filament lamp. This lamp uses 4 Watts of power and achieves 245 Lumens at a CRI of 97.

## **LAMP**

**Shape**: G125

Materials: Brass cap, glass Glass Finish: Amber Glass Beam angle: 360' Base: E27 Edison Screw

Working temperature: -5C to 40C

Warm up time: Instant Warranty: 24 months Input Voltage: 240V

125 mm