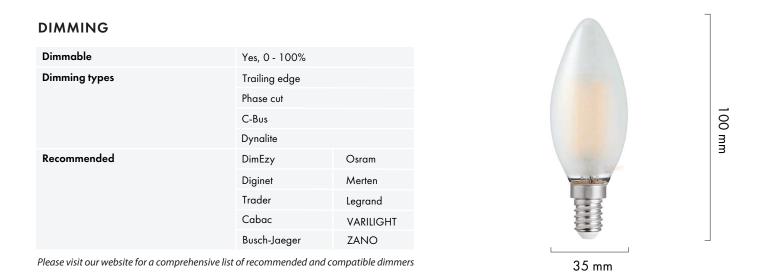

### LAMP SPECIFICATIONS

| Glass finish        | Frost            |
|---------------------|------------------|
| Glass shape         | C35              |
| Power               | 2.5 Watt         |
| Efficiency          | 122 lm/w         |
| Lamp base           | E14              |
| Input voltage       | 220-240 Volt     |
| Frequency           | 50/60Hz          |
| Current             | 0.03A            |
| Materials           | Brass cap, glass |
| Working temperature | -5C to 40C       |
| Warm up time        | Instant          |
| Warranty            | 24 months        |
|                     |                  |