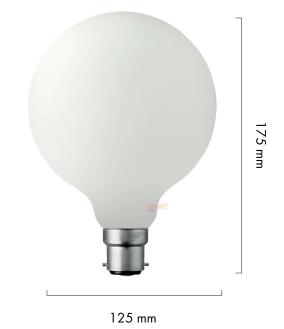

#### PERFORMANCE

LAMP

Shape: G125

Materials: Brass cap, glass

Working temperature: -5C to 40C

Glass Finish: Matte White Beam angle: 360' Base: B22 Bayonet Cap

Warm up time: Instant Warranty: 24 months Input Voltage: 240V