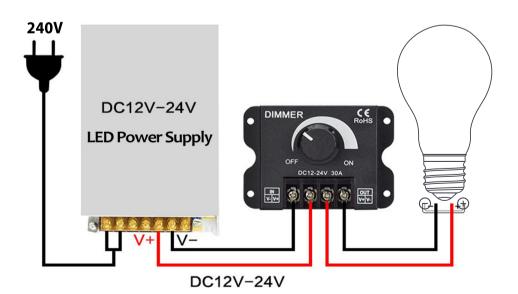

### **BRIEF INSTRUCTIONS**

**SETUP EXAMPLE** 

It is Low Voltage DC12 -24V Device. **DO NOT Directly Connect to AC240V Power Source** 

### **NOTE**

- Do Not connect the device directly to a 240V power source.
- **№** Do Not overload the device with power exceeding max output.
- Do Not expose the device to water or moisture.
- Turn Off the power source before connecting to the device.