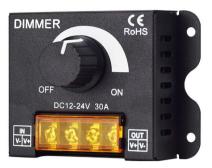

# 12-24 Volt DC PWM **Dimming Switch**

#### **Rotate Knob for Dimming**

Wall mount

#### Steel Enclosure + Screw Terminal Wiring Connector

**Support High Power Operation** Easily to Install

# **SPECIFICATIONS**

| Input Voltage       | DC 12-24V ( Same as LED Working Voltage ) |
|---------------------|-------------------------------------------|
| Input Current       | 30A                                       |
| Output Signal       | Constant Voltage, PWM Signal              |
| Max Output Current  | 30A                                       |
| Material            | Steel Housing, FR4 Board                  |
| Working Temperature | -25°C 60°C                                |
| Storage Temperature | -45°C 85°C                                |
| Product Number      | 12-24DIM                                  |