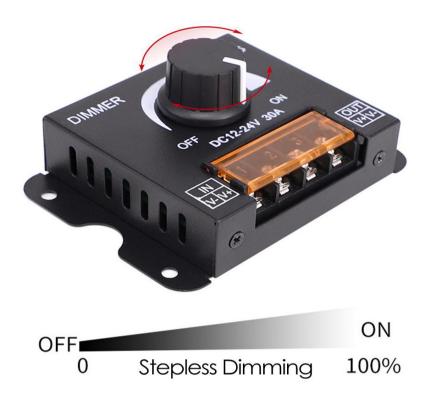

#### **Rotate Knob for Dimming**

Wall mount

#### Steel Enclosure + Screw Terminal Wiring Connector

**Support High Power Operation** Easily to Install