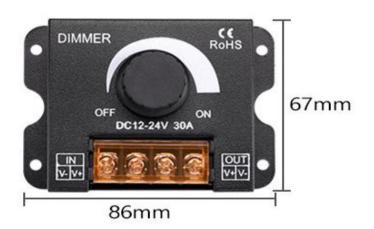

ll



# **SPECIFICATIONS**

| Input Voltage       | DC 12-24V ( Same as LED Working Voltage ) |
|---------------------|-------------------------------------------|
| Input Current       | 30A                                       |
| Output Signal       | Constant Voltage, PWM Signal              |
| Max Output Current  | 30A                                       |
| Material            | Steel Housing, FR4 Board                  |
| Working Temperature | -25°C 60°C                                |
| Storage Temperature | -45°C 85°C                                |
| Product Number      | 12-24DIM                                  |

### **BRIEF INSTRUCTIONS**

**SETUP EXAMPLE** 

It is Low Voltage DC12 -24V Device. **DO NOT Directly Connect to AC240V Power Source** 





# **MECHANICAL**





### **NOTE**

- Do Not connect the device directly to a 240V power source.
- **№** Do Not overload the device with power exceeding max output.
- Do Not expose the device to water or moisture.
- Turn Off the power source before connecting to the device.