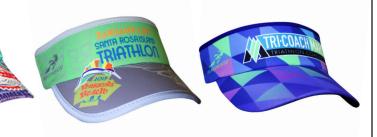

|                                         |                      |
| SETUP FEES                 |              | \$0                          |                      | \$50 PER LOGO                           |                      |
| TURNAROUND TIME*           |              | 2 - 3 WEEKS                  |                      | 3 WEEKS                                 |                      |



### **Full Custom**

# **Custom Express**

#### **Multiple Logo Options**

Heat Transfer Sublimation Patches Embroidery

#### **All-Over Sublimation**

**Unlimited Colors** 

#### **Contrast Stitching**

Option Available

## **Limited Logo Placement**

Heat Transfer Sublimation or Embroidery

#### **Choose From**

Stock Colors & Styles



#### **CUSTOM HEADWEAR EXAMPLES**

## **Full Custom**







# **Custom Express**







Contact your Headsweats Account Manager today to inquire about pricing and answer your questions

877-437-9328