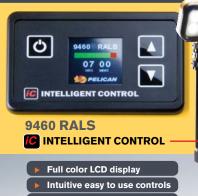

## **NEW 9460 REMOTE AREA LIGHTING SYSTEM**

**Featuring Intelligent Control** 

- 180° pivoting head

Quick release extension lock

Retractable extension handle

All contents stow inside waterproof, and dustproof case

Strong polyurethane wheels with stainless steel bearings

| Tailored run time control    | case |
|------------------------------|------|
| 7 hour high 40 hours low     |      |
| Up to 3000 lumens (per head) | Stro |
| Battery condition display    | poly |

► Charging level indicator

| RALS | BATTERIES<br>Included       | WEIGHT<br>with Batteries | LENGTH<br>Extended Height | LUMENS                    | RUN TIME                | BEAM<br>SPREAD | LEDs          | HEADS |
|------|-----------------------------|--------------------------|---------------------------|---------------------------|-------------------------|----------------|---------------|-------|
| 9460 | 12v Rechargeable,<br>Sealed | 50.71 lbs.<br>(23 kg)    | 70.87"<br>(179.9 cm)      | 6000 (high),<br>500 (low) | 7h (high),<br>40h (low) | 90°            | 6<br>per head |       |