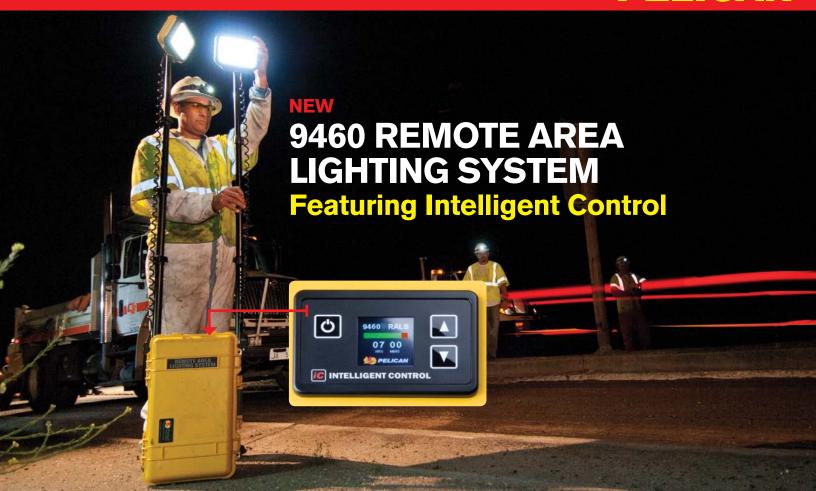

## **NEW 9460 REMOTE AREA LIGHTING SYSTEM**

**Featuring Intelligent Control** 

- 180° pivoting head

Quick release extension lock

Retractable extension handle

All contents stow inside waterproof, and dustproof case

Strong polyurethane wheels with stainless steel bearings

| Tailored run time control    | case |
|------------------------------|------|
| 7 hour high 40 hours low     |      |
| Up to 3000 lumens (per head) | Stro |
| Battery condition display    | poly |

► Charging level indicator

| RALS | BATTERIES<br>Included       | WEIGHT<br>with Batteries | LENGTH<br>Extended Height | LUMENS                    | RUN TIME                | BEAM<br>SPREAD | LEDs          | HEADS |
|------|-----------------------------|--------------------------|---------------------------|---------------------------|-------------------------|----------------|---------------|-------|
| 9460 | 12v Rechargeable,<br>Sealed | 50.71 lbs.<br>(23 kg)    | 70.87"<br>(179.9 cm)      | 6000 (high),<br>500 (low) | 7h (high),<br>40h (low) | 90°            | 6<br>per head |       |