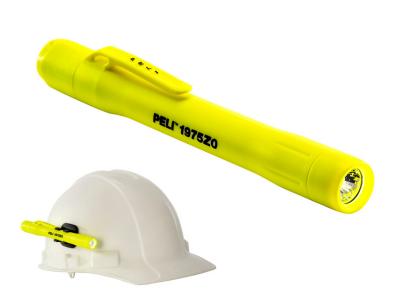

# 1975 ZONE 0 LED TORCH

#### **OTHER INFORMATION:**

Slim, tough & bright safety pen torch Engineered for tough work environments Anti-static body & shroud Helmet mountable (mount available as an accessory) Clip for easy attachment Powerful 117 lumen output Full/momentary activation tail switch