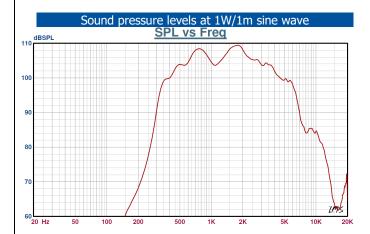

| Specifications                |                           |
|-------------------------------|---------------------------|
| Material / Color              | Polyamide / RAL 7035      |
| Mounting                      | Bracket                   |
| Termination                   | Screw terminal            |
| Weight w/transformer          | 2,2 kg                    |
| IP-rating                     | 67                        |
| Max. / min. amb. temp         | 110°C / -50°C             |
| Rated power                   | 30W                       |
| SPL 1W/1m                     | 110 dB                    |
| SPL rated power               | 124 dB                    |
| Effective freq. range         | 310 – 8000 Hz             |
| Dispersion (-6dB) 1kHz / 4kHz | 110° / 32°                |
| Options                       | Impedance, colors, labels |