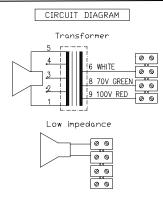

## 70/100 volt combined transformer Primary connections White: Green 70 V White: Red 100 V

| Secondary        |       |  |
|------------------|-------|--|
| nominal tappings |       |  |
| 1:5              | 30 W  |  |
| 1:4              | 20 W  |  |
| 1:3              | 15 W  |  |
| 1:2              | 7,5 W |  |
| 2:4              | 3,5 W |  |
| 2:3              | 2,0 W |  |
|                  |       |  |