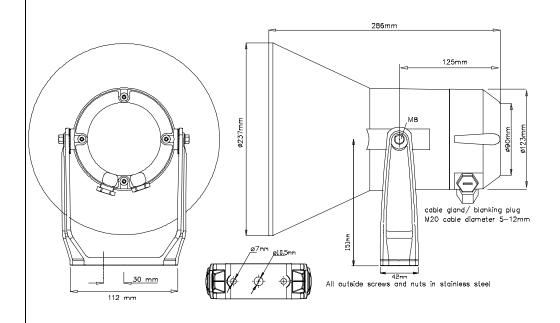

| Specifications                |                           |
|-------------------------------|---------------------------|
| Material / Color              | Polyamide / RAL 7035      |
| Mounting                      | Bracket                   |
| Termination                   | Screw terminal            |
| Weight w/transformer          | 2,2 kg                    |
| IP-rating                     | 67                        |
| Max. / min. amb. temp         | 110°C / -50°C             |
| Rated power                   | 30W                       |
| SPL 1W/1m                     | 110 dB                    |
| SPL rated power               | 124 dB                    |
| Effective freq. range         | 310 – 8000 Hz             |
| Dispersion (-6dB) 1kHz / 4kHz | 110° / 32°                |
| Options                       | Impedance, colors, labels |

## **Installation, Operation and Maintenance Procedures**

- Unscrew lid (4 screws). Lead cable through cable gland and connect to screw terminal (100V or 70V).
- Select required tapping onto the transformer. Tighten cable gland to ensure IP-grade.
- Fasten lid with a torque of two Nm.
- Fasten bracket with 1-3 screws.
- To change the position of the loudspeaker, please adjust the bracket (by loosening / tightening the screws) as required.
- For optimum performance, always use the correct voltage / power and operate within the frequency limits as stated.
- Do <u>not</u> open loudspeaker when energized.
- This loudspeaker is supplied with two years warranty against defective materials and workmanship.