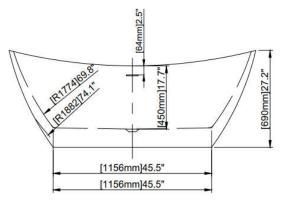

## TECHNICAL DRAWINGS

\*Includes a flexible drain pipe, pop up

| PRODUCT DETAILS |                              |
|-----------------|------------------------------|
| Product code    | Sky-71-GW                    |
| Barcode         | 649226492079                 |
| Size            | 1800x780x690mm               |
| Colour          | Glossy White                 |
| Net Weight      | 45 kg                        |
| Gross Weight    | 48 kg                        |
| Volume          | 1.13 m <sup>3</sup>          |
| Water Capacity  | 288 Litres                   |
| Material        | Acrylic                      |
| Certification   | cUPC Certified               |
| Coponents       | Pop-up, overflow, Drain pipe |