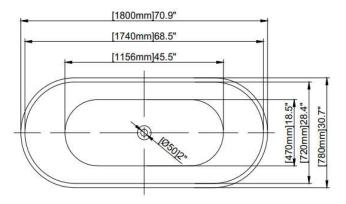

## TECHNICAL DRAWINGS

\*Includes a flexible drain pipe, pop up

| PRODUCT DETAILS |                              |
|-----------------|------------------------------|
| Product code    | Sky-71-GW                    |
| Barcode         | 649226492079                 |
| Size            | 1800x780x690mm               |
| Colour          | Glossy White                 |
| Net Weight      | 45 kg                        |
| Gross Weight    | 48 kg                        |
| Volume          | 1.13 m <sup>3</sup>          |
| Water Capacity  | 288 Litres                   |
| Material        | Acrylic                      |
| Certification   | cUPC Certified               |
| Coponents       | Pop-up, overflow, Drain pipe |