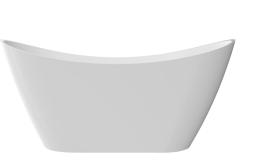

## FREESTANDING SOAKING BATHTHUB

Product code:Sky-71-GW

## FEATURES

\*71 inch freestanding soaking bathtub in glossy white

\*Designed with a smooth, glossy finish

\*Constructed with durable, high-quality acrylic material to ensure longevity

\*Features an integrated overflow system and an easy-to-install drain cover

\*Includes a flexible drain pipe, pop up

| PRODUCT DETAILS |                              |
|-----------------|------------------------------|
| Product code    | Sky-71-GW                    |
| Barcode         | 649226492079                 |
| Size            | 1800x780x690mm               |
| Colour          | Glossy White                 |
| Net Weight      | 45 kg                        |
| Gross Weight    | 48 kg                        |
| Volume          | 1.13 m <sup>3</sup>          |
| Water Capacity  | 288 Litres                   |
| Material        | Acrylic                      |
| Certification   | cUPC Certified               |
| Coponents       | Pop-up, overflow, Drain pipe |