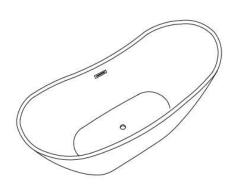

## FREESTANDING SOAKING BATHTHUB

Product code:Sky-71-GW

## FEATURES

\*71 inch freestanding soaking bathtub in glossy white

\*Designed with a smooth, glossy finish

\*Constructed with durable, high-quality acrylic material to ensure longevity

\*Features an integrated overflow system and an easy-to-install drain cover