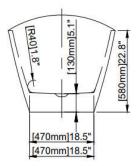

## TECHNICAL DRAWINGS

\*Includes a flexible drain pipe, pop up

| PRODUCT DETAILS |                              |
|-----------------|------------------------------|
| Product code    | Sky-71-GW                    |
| Barcode         | 649226492079                 |
| Size            | 1800x780x690mm               |
| Colour          | Glossy White                 |
| Net Weight      | 45 kg                        |
| Gross Weight    | 48 kg                        |
| Volume          | 1.13 m <sup>3</sup>          |
| Water Capacity  | 288 Litres                   |
| Material        | Acrylic                      |
| Certification   | cUPC Certified               |
| Coponents       | Pop-up, overflow, Drain pipe |