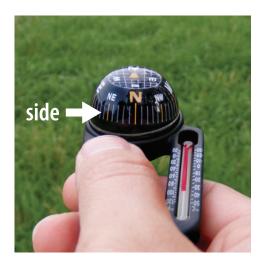

To determine DIRECTION-OF-TRAVEL:
Hold compass in front of you and
view the SIDE card. It will show your
direction-of-travel. (In photo above,
user is traveling north.)

Register your warranty by scanning the QR code: Or visit: suncompany.net/warranty