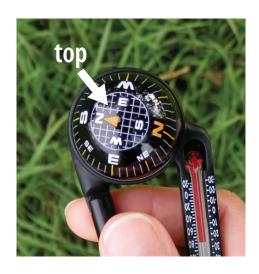

## Instructions for using your **TEMPACOMP**™:

Note: Carabiner not for load-bearing use

For GENERAL ORIENTATION:
View the TOP compass card. It will show you magnetic north, south, east, etc. (In photo above, north is to left of user.)