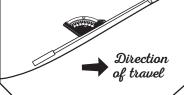

## Measuring a section of trail immediately underfoot:

To measure a short section of hiking trail or ski trail, lay pole on ground, pointing in direction of travel. Note location of indicator bubble.