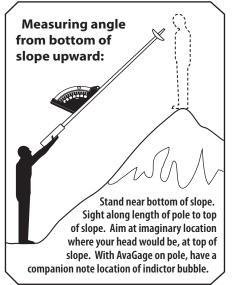

## **PRODUCT INSTRUCTIONS**

Colored markings indicate the level of danger. Highest danger also denoted with bracket.