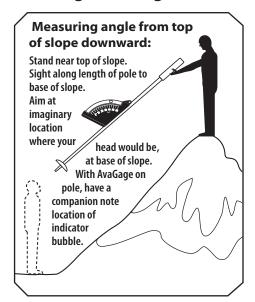

## **PRODUCT INSTRUCTIONS**

Colored markings indicate the level of danger. Highest danger also denoted with bracket.