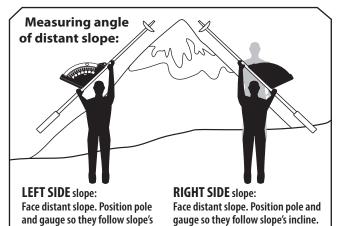

## Includes

1 mm, 2 mm and 3 mm grids on back, for examining snow crystal size & shape

Register your warranty by scanning the QR code: Or visit: suncompany.net/warranty

incline. Note location of indicator

bubble.

Have a companion face you and note

location of indicator bubble.

(a) @suncompany\_

f facebook.com/SunCompanyInc