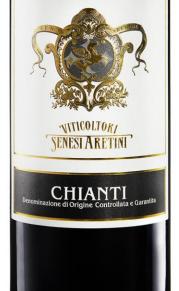

# SENESI ARETINI CHIANTI DOCG

Varietal: 100% Sangiovese

## Tasting Note:

This awesome little achiever over delivers by a country mile and screams value. Clear aromas of berries and wild blackberry. The palate is soft with sustained and balanced acidity and finish. It will leave you smiling and satisfied.

### **Technical Notes:**

Fermentation in stainless steel vats, aging in oak barrels for 6 months.

### Alcohol:

13%

#### Food Pairing:

Pasta with meat sauce, grilled meats, pizzas, lasagna, and medium aged cheeses.

### **Vineyard Notes:**

Founded in 1971 by about 30 producers located in Tuscany between the provinces of Siena and Arezzo the Cantina Viticoltori Senesi Aretini has 235 members, owning over 350 hectares of vineyards.

### www.alliedwinegroup.com