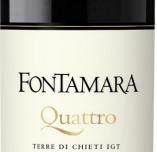

# FONTAMARA QUATTRO "4" TERRE DI CHIETI IGT

#### Varietal:

Blend: Montepulciano D'Abruzzo, Primitivo, Sangiovese, Merlot

#### Tasting Note:

Ruby red colour, enriched with violet reflections generous perfume, which recalls ripe cherries and plums, with pleasant notes of cocoa and vanilla. This wine has a velvety texture, softened by the warmth of the Primitivo, and ends with notes of persistent sweetness. This red blend is a top seller in our portfolio. Perfect for barbecues, parties or when you get home from work and need to unwind.