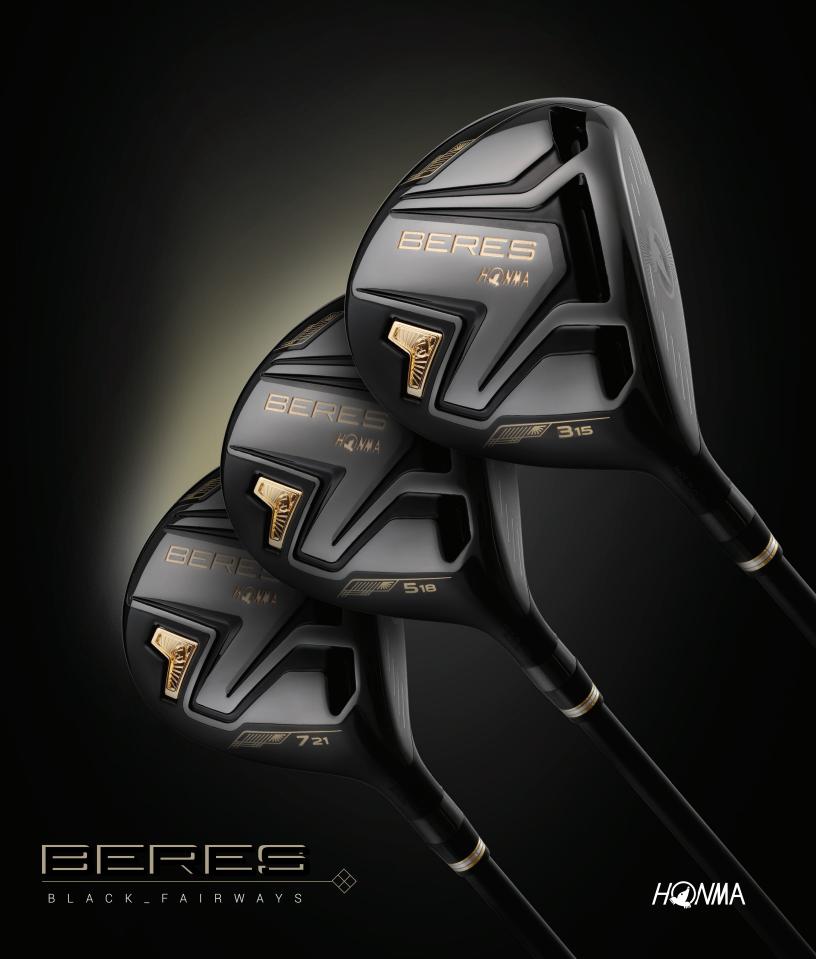

### TRIPLE SOLE SLOTS

Featuring NEW Triple Sole Slot, Thin Crown Design, a Thin and Flexible Face, and Low-CG weight distribution designed independently for each head, BERES Fairways offers unprecedented distance through ample speed, high launch trajectory, and easy-to-play drawbiased forgiveness.

### SPECIFICATIONS

| SFECIFICATIONS       |       |                |       |
|----------------------|-------|----------------|-------|
| CLUB                 | 3W    | 5W             | 7W    |
| LOFT(deg.)           | 15*   | 18°            | 21°   |
| LIE (deg.)           | 59.5° | 60°            | 60.5° |
| HEAD VOLUME (CC)     | 185   | 174            | 165   |
| LENGTH (inch)        | 43"   | 42.5"          | 42"   |
| SHAFT                |       | ARMRQ MX BLACK |       |
| SWINGWEIGHT R2 / 42g | D0    | DO             | DO    |
| R / 44g              | D1    | D1             | D1    |
| SR / 47g             | DI    | D1             | D1    |
| S / 50g              | D1    | D1             | D1    |