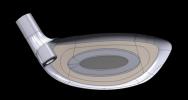

### TRIPLE SOLE SLOTS

Featuring NEW Triple Sole Slot, Thin Crown Design, a Thin and Flexible Face, and Low-CG weight distribution designed independently for each head, BERES Fairways offers unprecedented distance through ample speed, high launch trajectory, and easy-to-play drawbiased forgiveness.

# FLEXIBLE FACE INSERT

A thin and flexible hardened steel face insert provides improved Ball-Speed for meaningful distance and strong trajectory.

# LOW CG DESIGN

Center of Gravity of each head is Flow Designed by loft to ensure each Fairway Wood delivers optimal trajectory from a wide variety of turf conditions.