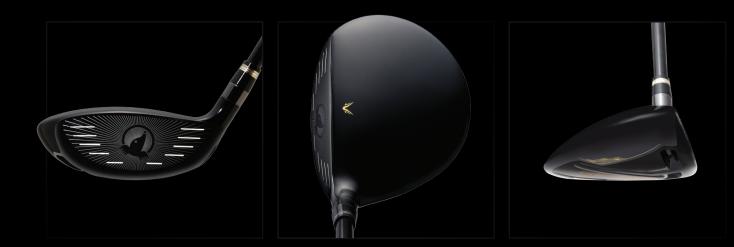

### TRIPLE SOLE SLOTS

Featuring NEW Triple Sole Slot, Thin Crown Design, a Thin and Flexible Face, and Low-CG weight distribution designed independently for each head, BERES Fairways offers unprecedented distance through ample speed, high launch trajectory, and easy-to-play drawbiased forgiveness.

# FLEXIBLE FACE INSERT

A thin and flexible hardened steel face insert provides improved Ball-Speed for meaningful distance and strong trajectory.

# LOW CG DESIGN

Center of Gravity of each head is Flow Designed by loft to ensure each Fairway Wood delivers optimal trajectory from a wide variety of turf conditions.