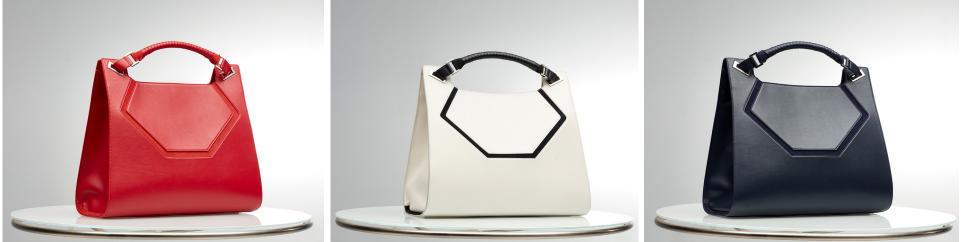

## Carry Everything. Look Iconic Doing It.

Rooted in the demands of career & family, the 6 COLLECTION Modern Tote is a high-performing handbag made for fashion forward women. It is roomy enough to carry a 13-inch laptop, and equipped with perfectly-sized pockets for phones, wallets, sunglasses, and keys built into its luxurious but sturdy Alcantra<sup>®</sup> microfiber interior.