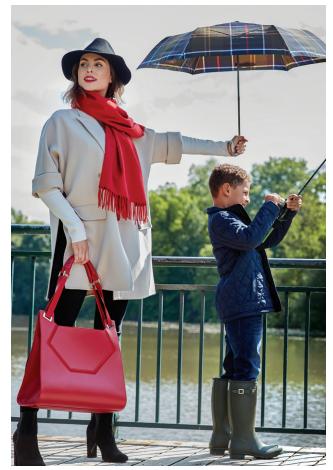

The John Tote

## Carry Everything. Look Iconic Doing It.

Rooted in the demands of career & family, the 6 COLLECTION Modern Tote is a high-performing handbag made for fashion forward women. It is roomy enough to carry a 13-inch laptop, and equipped with perfectly-sized pockets for phones, wallets, sunglasses, and keys built into its luxurious but sturdy Alcantra<sup>®</sup> microfiber interior.