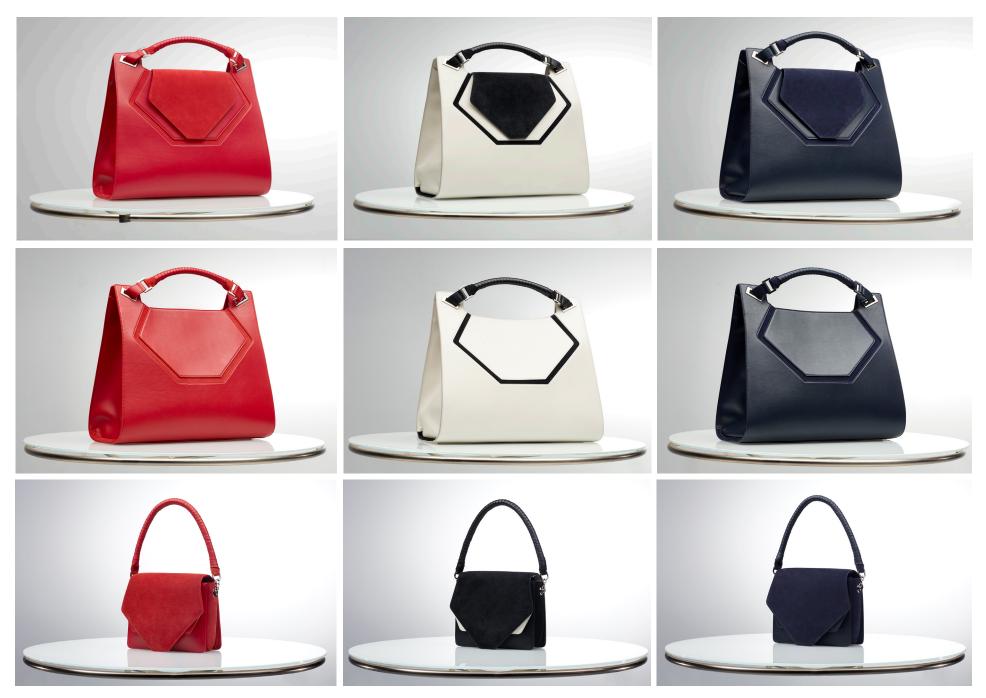

Great Alone. Better Together.

The 6 COLLECTION Shoulder Bag and Modern Tote go from functional to fantastic in a snap. They can be worn separately or together as a complete Match Bag. Place the small suede bag inside the smooth leather tote for a match tailor-made for the modern woman.

## Carry Everything. Look Iconic Doing It.

Rooted in the demands of career & family, the 6 COLLECTION Modern Tote is a high-performing handbag made for fashion forward women. It is roomy enough to carry a 13-inch laptop, and equipped with perfectly-sized pockets for phones, wallets, sunglasses, and keys built into its luxurious but sturdy Alcantra<sup>®</sup> microfiber interior.

The plan Ba

Soar Beyond the Grey.

The 6 COLLECTION Shoulder Bag is elegantly integrated into the design of the Modern Tote, and easily detaches from it's utilitarian base, allowing a woman to spontaneously leave her day behind. A belt bag, or a purse, it's sleek enough for an evening out, and practical enough for a quick run to the market.