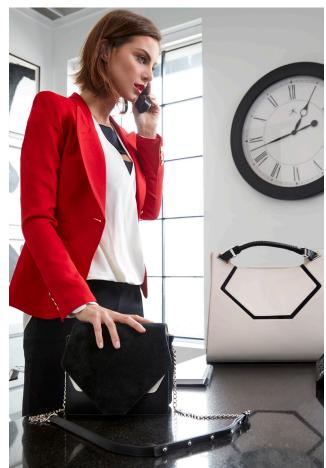

Great Alone. Better Together.

The 6 COLLECTION Shoulder Bag and Modern Tote go from functional to fantastic in a snap. They can be worn separately or together as a complete Match Bag. Place the small suede bag inside the smooth leather tote for a match tailor-made for the modern woman.

The plan Ba

Soar Beyond the Grey.

The 6 COLLECTION Shoulder Bag is elegantly integrated into the design of the Modern Tote, and easily detaches from it's utilitarian base, allowing a woman to spontaneously leave her day behind. A belt bag, or a purse, it's sleek enough for an evening out, and practical enough for a quick run to the market.