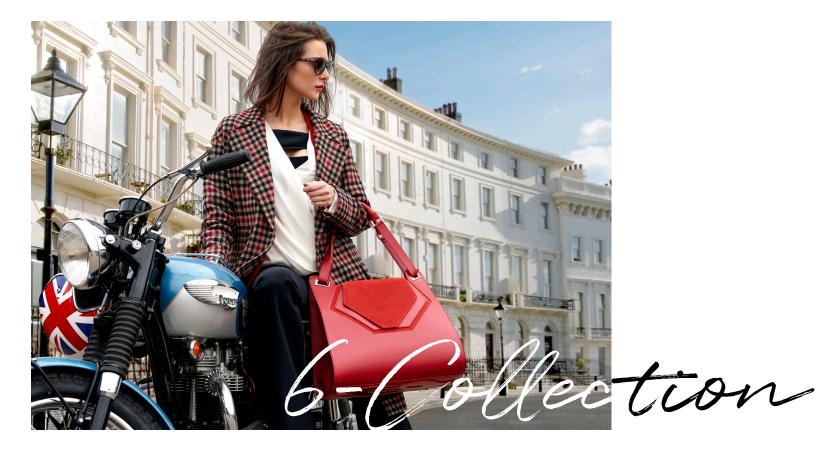

Great Alone. Better Together.

The 6 COLLECTION Shoulder Bag and Modern Tote go from functional to fantastic in a snap. They can be worn separately or together as a complete Match Bag. Place the small suede bag inside the smooth leather tote for a match tailor-made for the modern woman.