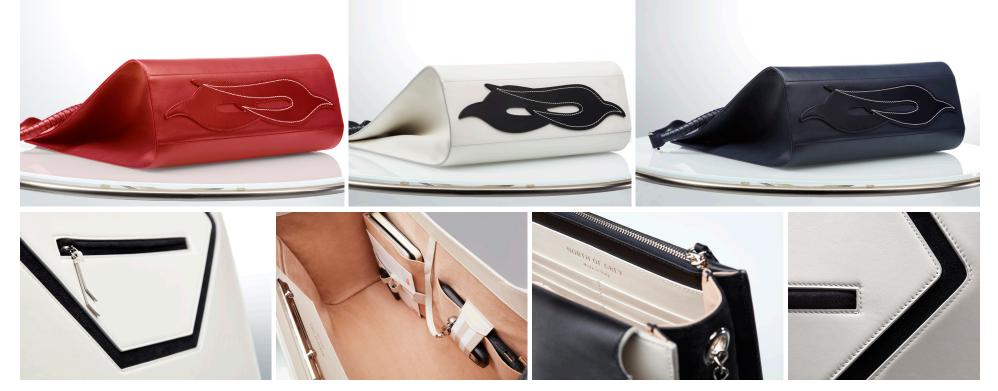

The plan Ba

Soar Beyond the Grey.

The 6 COLLECTION Shoulder Bag is elegantly integrated into the design of the Modern Tote, and easily detaches from it's utilitarian base, allowing a woman to spontaneously leave her day behind. A belt bag, or a purse, it's sleek enough for an evening out, and practical enough for a quick run to the market.

# Every Detail. Designed for Every Day Life.

Smart design should enhance lives. North of Grey accessories are designed to enhance the versatility of the **6** COLLECTION, maintaining practicality as a principle of design.