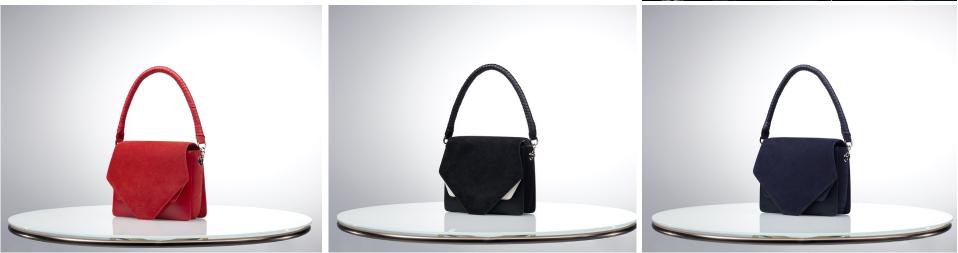

The plan Ba

Soar Beyond the Grey.

The 6 COLLECTION Shoulder Bag is elegantly integrated into the design of the Modern Tote, and easily detaches from it's utilitarian base, allowing a woman to spontaneously leave her day behind. A belt bag, or a purse, it's sleek enough for an evening out, and practical enough for a quick run to the market.