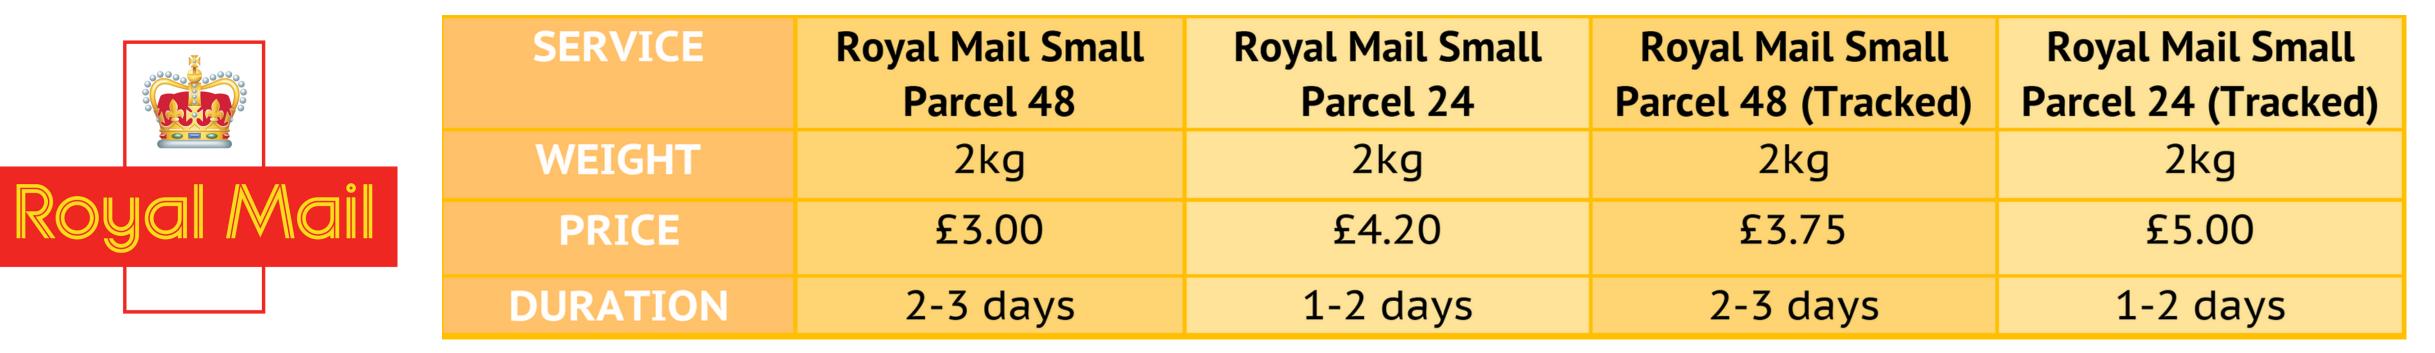

## SHIPPING COSTS

|            | SERVICE  | Royal Mail Large | Royal Mail Large | Royal Mail Large    | Royal Mail Large    |
|------------|----------|------------------|------------------|---------------------|---------------------|
|            |          | Letter 48        | Letter 24        | Letter 48 (Tracked) | Letter 24 (Tracked) |
| Royal Mail | WEIGHT   | 700g             | 700g             | 700g                | 700g                |
|            | PRICE    | £1.70            | £2.20            | £2.90               | £3.90               |
|            | DURATION | 2-3 days         | 1-2 days         | 2-3 days            | 1-2 days            |





| SERVICE  | Hermes Small<br>Parcel | Hermes Small Parcel<br>(Northern Ireland) | Hermes<br>Standard<br>Parcel | Hermes Express<br>(Mainland) | Hermes Standard<br>Parcel (Northern<br>Ireland) | Hermes Standard<br>Parcel (Channel<br>Islands) | Hermes<br>(Northern<br>Ireland) |
|----------|------------------------|-------------------------------------------|------------------------------|------------------------------|-------------------------------------------------|------------------------------------------------|---------------------------------|
| WEIGHT   | 2kg                    | 2kg                                       | 15kg                         | 15kg                         | 15kg                                            | 15kg                                           |