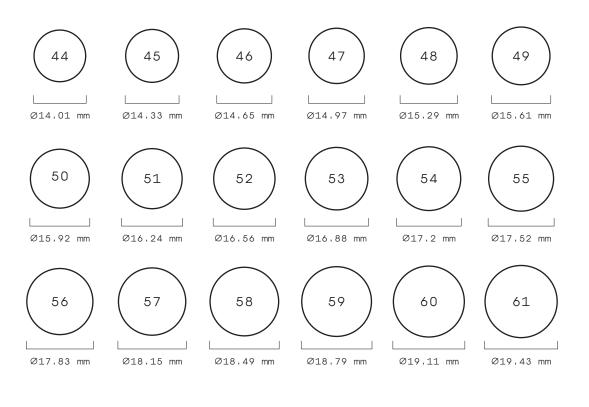

Select a ring that you wear on the same finger of the same hand as the ring you desire. Place the ring on the circles below to determine the one that best matches the ring's size. Once the inside diameter of the ring matches a circle exactly, you have found your size.