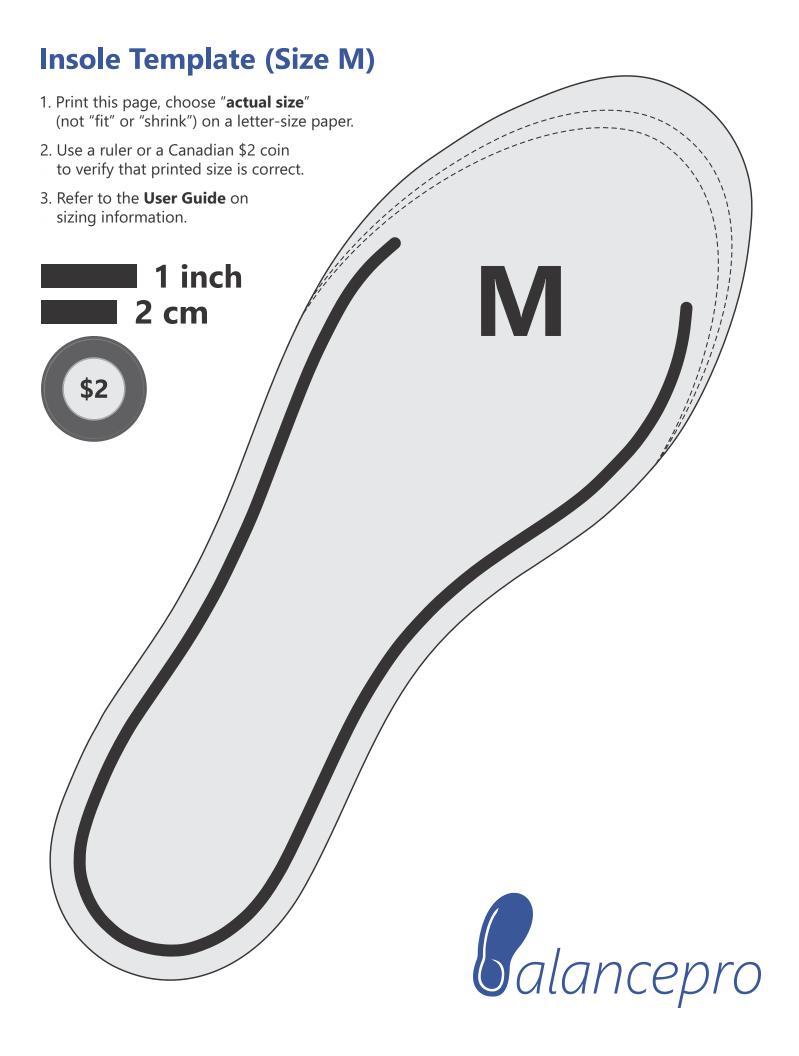

**STEPS:** [1] Try BalancePro insoles in your shoes **before** trimming anywhere. If trimming is required, trim carefully and **do not cut any part of the raised ridge**. (It may be necessary to remove any existing insoles from your shoes before fitting our insoles.) [2] Find your BalancePro size from the tables below. [3] Find the suggested trim line according to your normal shoe size.

| <b>WOMEN</b> - BalancePro Size <b>M</b> |      |    |    |  |
|-----------------------------------------|------|----|----|--|
| Shoe Size                               | 10.5 | 11 | 12 |  |
| Corresponding Trim Line                 | Α    | В  | С  |  |

| <b>MEN</b> - BalancePro Size <b>M</b> |     |   |    |
|---------------------------------------|-----|---|----|
| Shoe Size                             | 8.5 | 9 | 10 |
| Corresponding Trim Line               | Α   | В | С  |
|                                       |     |   |    |