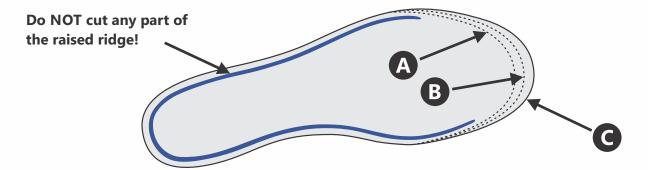

**STEPS:** [1] Try BalancePro insoles in your shoes **before** trimming anywhere. If trimming is required, trim carefully and **do not cut any part of the raised ridge**. (It may be necessary to remove any existing insoles from your shoes before fitting our insoles.) [2] Find your BalancePro size from the tables below. [3] Find the suggested trim line according to your normal shoe size.

| WOMEN - BalancePro Size XS |   |   |   |
|----------------------------|---|---|---|
| Shoe Size                  | 6 | 7 | 8 |
| Corresponding Trim Line    | Α | В | С |

| Corresponding Trim Line       | A           | В | С  | Corresponding Trim Line |   |  |
|-------------------------------|-------------|---|----|-------------------------|---|--|
| <b>WOMEN</b> - BalancePro Siz | ze <b>S</b> |   |    | MEN - BalancePro Size N | 1 |  |
| Shoe Size                     | 8.5         | 9 | 10 | Shoe Size               |   |  |

| <b>WOMEN</b> - BalancePro Size <b>M</b> |      |    |    |  |
|-----------------------------------------|------|----|----|--|
| Shoe Size                               | 10.5 | 11 | 12 |  |
| Corresponding Trim Line                 | Α    | В  | С  |  |

| <b>MEN</b> - BalancePro Size <b>M</b> |     |   |    |
|---------------------------------------|-----|---|----|
| Shoe Size                             | 8.5 | 9 | 10 |
| Corresponding Trim Line               | Α   | В | С  |
|                                       |     |   |    |

7

8

C

6

Α

MEN - BalancePro Size S

Shoe Size

| MEN - BalancePro Size L |      |    |    |
|-------------------------|------|----|----|
| Shoe Size               | 10.5 | 11 | 12 |
| Corresponding Trim Line | Α    | В  | С  |