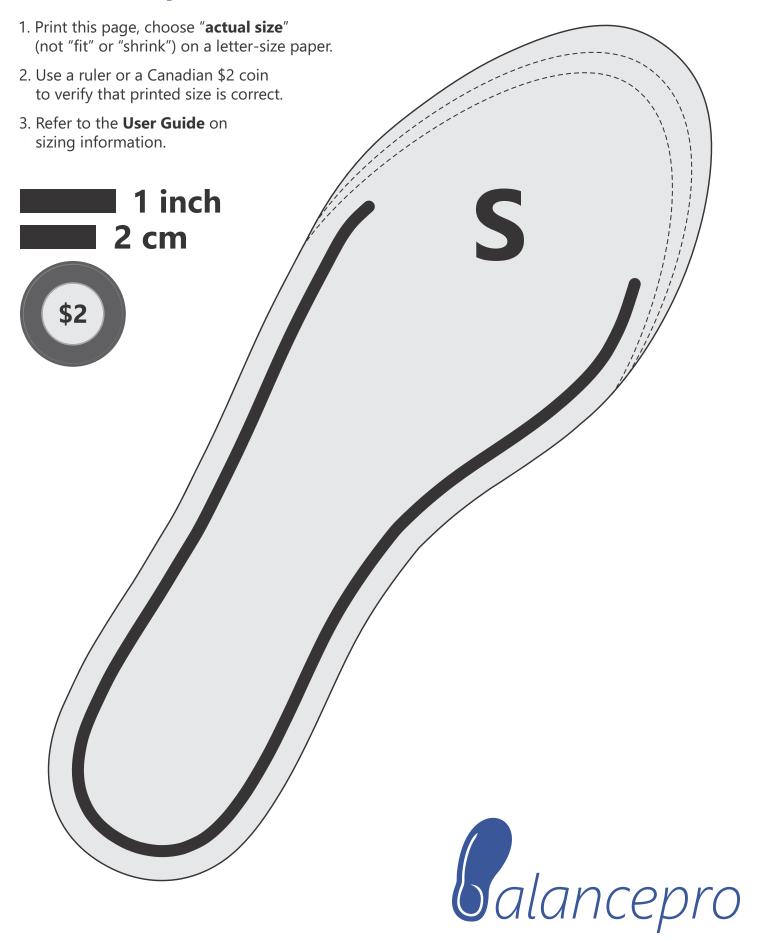

## **Insole Template (Size S)**

**STEPS:** [1] Try BalancePro insoles in your shoes **before** trimming anywhere. If trimming is required, trim carefully and **do not cut any part of the raised ridge**. (It may be necessary to remove any existing insoles from your shoes before fitting our insoles.) [2] Find your BalancePro size from the tables below. [3] Find the suggested trim line according to your normal shoe size.

| WOMEN - BalancePro Size XS |   |   |   |
|----------------------------|---|---|---|
| Shoe Size                  | 6 | 7 | 8 |
| Corresponding Trim Line    | Α | В | С |

| Corresponding Trim Line       | A           | В | С  | Corresponding Trim Line |   |  |
|-------------------------------|-------------|---|----|-------------------------|---|--|
| <b>WOMEN</b> - BalancePro Siz | ze <b>S</b> |   |    | MEN - BalancePro Size N | 1 |  |
| Shoe Size                     | 8.5         | 9 | 10 | Shoe Size               |   |  |