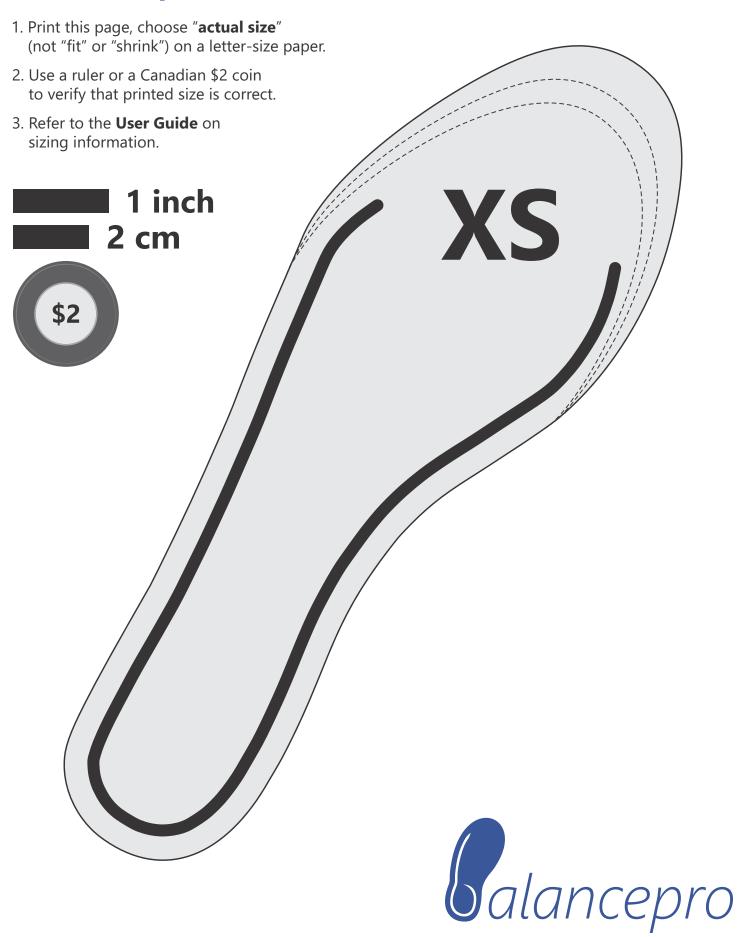

## **Insole Template (Size XS)**

**STEPS:** [1] Try BalancePro insoles in your shoes **before** trimming anywhere. If trimming is required, trim carefully and **do not cut any part of the raised ridge**. (It may be necessary to remove any existing insoles from your shoes before fitting our insoles.) [2] Find your BalancePro size from the tables below. [3] Find the suggested trim line according to your normal shoe size.

| WOMEN - BalancePro Size XS |   |   |   |
|----------------------------|---|---|---|
| Shoe Size                  | 6 | 7 | 8 |
| Corresponding Trim Line    | Α | В | С |

| Corresponding Trim Line       | A           | В | С  | Corresponding Trim Line |   |  |
|-------------------------------|-------------|---|----|-------------------------|---|--|
| <b>WOMEN</b> - BalancePro Siz | ze <b>S</b> |   |    | MEN - BalancePro Size N | 1 |  |
| Shoe Size                     | 8.5         | 9 | 10 | Shoe Size               |   |  |