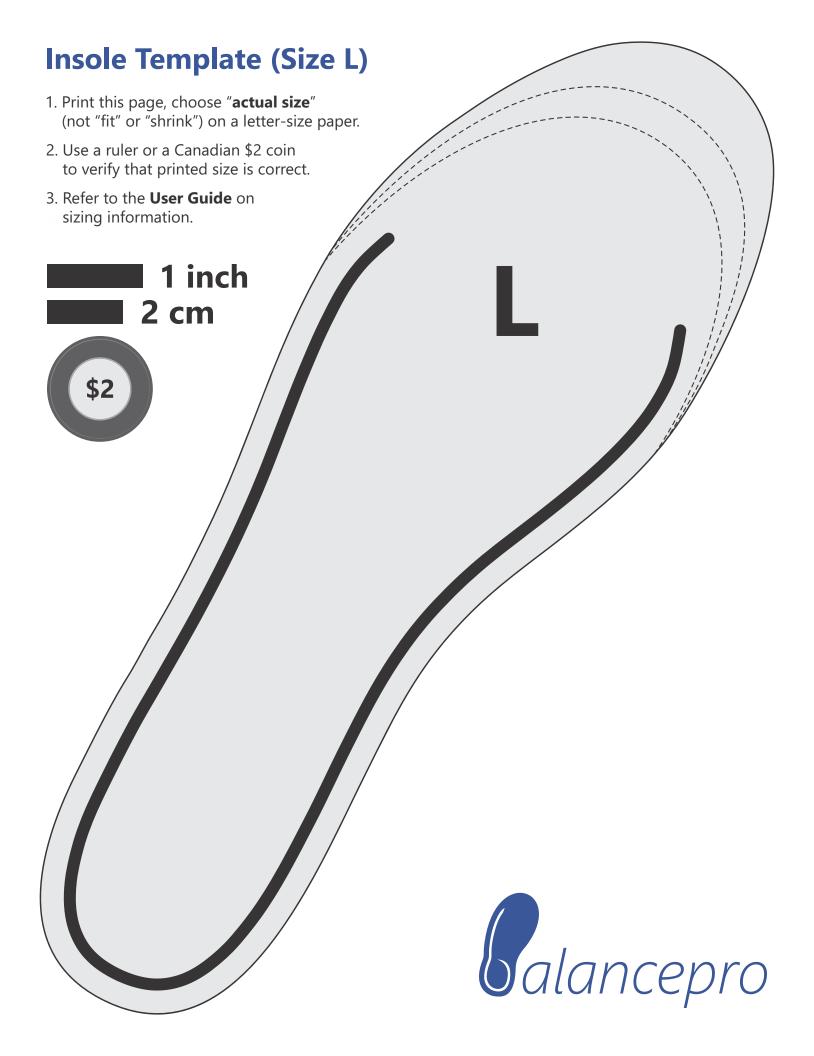

**STEPS:** [1] Try BalancePro insoles in your shoes **before** trimming anywhere. If trimming is required, trim carefully and **do not cut any part of the raised ridge**. (It may be necessary to remove any existing insoles from your shoes before fitting our insoles.) [2] Find your BalancePro size from the tables below. [3] Find the suggested trim line according to your normal shoe size.

7

8

C

6

Α

MEN - BalancePro Size S

Shoe Size

| MEN - BalancePro Size L |      |    |    |
|-------------------------|------|----|----|
| Shoe Size               | 10.5 | 11 | 12 |
| Corresponding Trim Line | Α    | В  | С  |