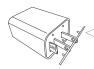

## How do I insert the SD card

open the back cover

Insert the SD card

Cover the back cover

Please format the SD card on computer before inserting.