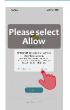

## APP access opening

#### Note:

Failure to give APP permission will result in the inability to configure the network. Please authorise APP permissions.

For your better experience, please put the camera within 20 feet from the wireless router and make sure no barriers in between.