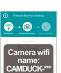

## How to connect mobile phone to the camera without internet?

Open the APP, Click the "+" to select the manual networking mode.

And then Follow tips to add the camera to the APP list.

Camera WIFI name: CamDUCK-\*\*\*\*\*

"\*\*\*" is the identification code of your camera.