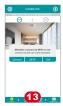

#### Plug the socket into the wall plug, and the camera will turn on.

8 seconds after the power is connected, the blue and red indicator light will both be on or flash, and the camera will turn on.

After 1 minute, the red and blue indicators will go out and the product will automatically enterrecording mode.

In the case of inserting a memory card, the red indicator will stay on and go out after 1 minute.

In the absence of a memory card, the red indicator light will flash for 1 minute and then go out.