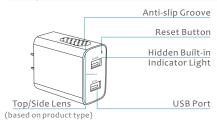

## **Getting to know WIFI Camera**

## Indicator light blinking rules:

| marcator ngm bilinan                            | Sidics.                          |
|-------------------------------------------------|----------------------------------|
| Blue light flashes to off                       | camera is not connected to wifi  |
| Blue light on until off                         | camera is connected to wifi      |
| Red light flashes to off                        | sd card is not recognized        |
| Red light on until off                          | sd card is recognized            |
| Red and blue light flashes 5 times and goes out | Camera factory settings restored |