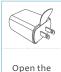

## How do I insert the SD card

open the back cover

Insert the SD card

Cover the back cover

Please format the SD card on computer before inserting.