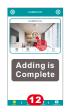

## How do I connect to the Internet?

- Please connect your (home/office...) WIFI in your phone's settings first.
- 2. Open the APP, click " + " to choose smart connection mode.

And then follow tips to complete the WIFI configuration.

NOTE: The Camera does not currently support 5G WIFI