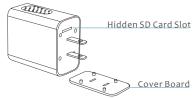

## How do I insert the SD card

open the back cover

Insert the SD card

Cover the back cover

Please format the SD card on computer before inserting.