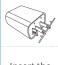

## How do I insert the SD card

open the back cover

Insert the SD card

Cover the back cover

Please format the SD card on computer before inserting.