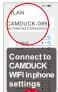

## How do I connect to the Internet?

- Please connect your (home/office...) WIFI in your phone's settings first.
- 2. Open the APP, click " + " to choose smart connection mode.

And then follow tips to complete the WIFI configuration.

NOTE: The Camera does not currently support 5G WIFI