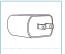

## How do I insert the SD card

open the back cover

Insert the SD card

Cover the back cover

Please format the SD card on computer before inserting.