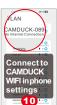

## How to connect mobile phone to the camera without internet?

Open the APP, Click the "+" to select the manual networking mode.

And then Follow tips to add the camera to the APP list.

Camera WIFI name: CamDUCK-\*\*\*\*\*

"\*\*\*" is the identification code of your camera.