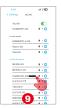

## **Getting to know WIFI Camera**

## Indicator light blinking rules:

| marcator ngm bilinan                            | Sidics.                          |
|-------------------------------------------------|----------------------------------|
| Blue light flashes to off                       | camera is not connected to wifi  |
| Blue light on until off                         | camera is connected to wifi      |
| Red light flashes to off                        | sd card is not recognized        |
| Red light on until off                          | sd card is recognized            |
| Red and blue light flashes 5 times and goes out | Camera factory settings restored |