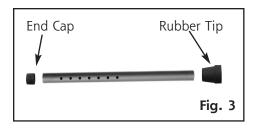

## **Height Adjustment Instructions**

- ▶ 1. To adjust the cane from 28-1/2" to 34-1/2", press the push button and slide the extension leg until the desired length is reached and the push button locks into place, Fig. 1.
- ➤ 2. To adjust the cane from 34-1/2" to 40-1/2" press the push button and slide the extension leg off completely.
- ▶ 3. Remove the end cap and rubber tip from the extension leg, Fig. 2.
- ▶ 4. Turn extension leg over and replace the end cap and rubber tip on the opposite ends of the extension leg, Fig. 3.
- ▶ 5. Slide the extension leg back onto the the cane until the push button locks in place at the desired height.