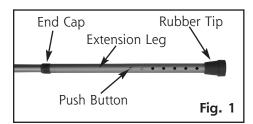

## **Height Adjustment Instructions**

- ▶ 1. To adjust the cane from 28-1/2" to 34-1/2", press the push button and slide the extension leg until the desired length is reached and the push button locks into place, Fig. 1.
- ➤ 2. To adjust the cane from 34-1/2" to 40-1/2" press the push button and slide the extension leg off completely.
- ▶ 3. Remove the end cap and rubber tip from the extension leg, Fig. 2.
- ▶ 4. Turn extension leg over and replace the end cap and rubber tip on the opposite ends of the extension leg, Fig. 3.
- ▶ 5. Slide the extension leg back onto the the cane until the push button locks in place at the desired height.

**CAUTION:** For your safety, the push button must be completely through the hole in the extension leg before use.

**NOTE:** If any parts are missing, do not return to the place of purchase. Contact us at 877-505-6190.