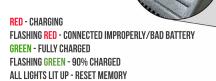

## **LED CHARGE STATUS INDICATOR**

- IT IS NORMAL FOR ALL LIGHTS TO LIGHT UP WHEN THE CHARGER IS FIRST TURNED ON
- WHEN INSERTING THE BATTERY IN, THE RED LIGHT SHOULD BE ON AND WHEN FULLY CHARGED THE THE LIGHT WILL SWITCH FROM RED TO GREEN.
- WHEN LIGHTS ARE FLASHING REMOVE THE BATTERY AND REINSERT FOR A STEADY LIGHT
- IF THERE IS STILL ISSUES WITH THE LIGHTS, IT MIGHT BE THAT THE MEMORY NEEDS TO BE CLEARED (EACH SLOT HAS AN INDIVIDUAL MOTHERBOARD).
- TO DO THIS JUST TURN OFF THE CHARGER FOR 10-30 SECONDS, IF IT PERSISTS ONE CAN ALSO CLEAR THE MEMORY BY PULLING THE BATTERIES OUT OF THE CHARGER AND AGAIN TURNING THE CHARGER OFF FOR 10-30 SECONDS.
- PLEASE ALLOW THE BATTERIES TO CHARGE FOR ABOUT 2.5 TO 3 HOURS FOR A FULL CHARGE.