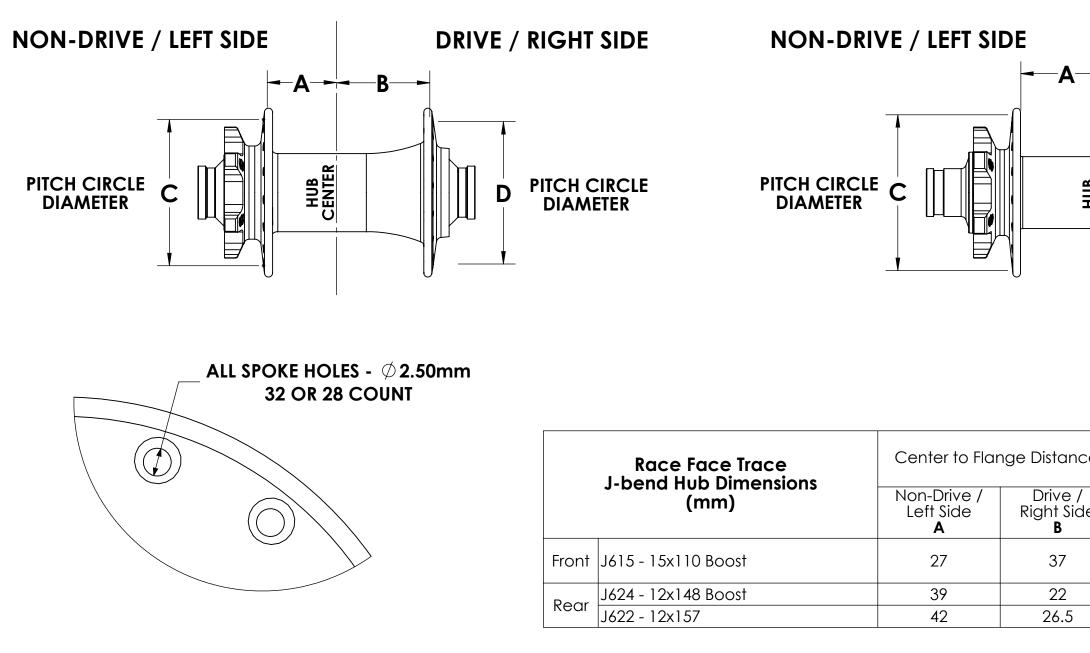

|                             | DATE<br>27/2020                                  |                                                      | ons<br>Ption<br>Ase                             |                           | wing by<br>Mmings      |
|-----------------------------|--------------------------------------------------|------------------------------------------------------|-------------------------------------------------|---------------------------|------------------------|
| REA                         | R HUB C                                          | DIMENSIO                                             | ONS                                             |                           |                        |
| EFT SIDE                    |                                                  | DRIVE / RIGHT SIDE                                   |                                                 |                           |                        |
|                             | HUB                                              |                                                      |                                                 | PITCH CIR<br>DIAMET       | -                      |
|                             |                                                  |                                                      |                                                 |                           |                        |
| r to Flan                   | ge Distance                                      | Pitch Circle                                         | e Diameter                                      | Spoke                     | Spoke                  |
| rive /<br>iide              | ge Distance<br>Drive /<br>Right Side<br><b>B</b> | Pitch Circle<br>Non-Drive /<br>Left Side<br><b>C</b> | e Diameter<br>Drive /<br>Right Side<br><b>D</b> | Spoke<br>Hole<br>Diameter | Spoke<br>Hole<br>Count |
| r to Flan<br>rive /<br>Side | Drive /<br>Right Side                            | Non-Drive /<br>Left Side                             | Drive /<br>Right Side                           | _ Hole<br>Diameter        | Hole                   |
| rive /<br>iide              | Drive /<br>Right Side<br><b>B</b>                | Non-Drive /<br>Left Side<br><b>C</b>                 | Drive /<br>Right Side<br><b>D</b>               | Hole                      | Hole<br>Count          |

## **FRONT HUB DIMENSIONS**