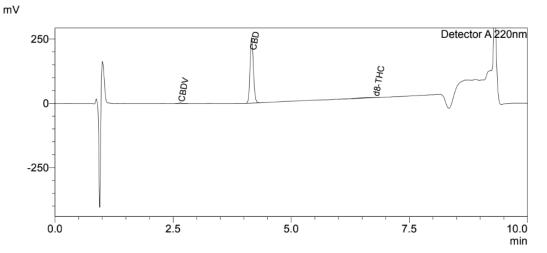

## Chromatogram

## **Quantitative Results**

| Detector A |        |           |              |  |  |
|------------|--------|-----------|--------------|--|--|
| ID#        | Name   | Ret. Time | Dry weight % |  |  |
| 1          | CBDV   | 2.646     | 0.00         |  |  |
| 2          | CBDA   |           | 0.00         |  |  |
| 3          | CBGA   |           | 0.00         |  |  |
| 4          | CBG    |           | 0.00         |  |  |
| 5          | CBD    | 4.162     | 0.88         |  |  |
| 6          | THCV   |           | 0.00         |  |  |
| 7          | CBN    |           | 0.00         |  |  |
| 8          | d9-THC |           | 0.00         |  |  |
| 9          | d8-THC | 6.767     | 0.04         |  |  |
| 10         | CBC    |           | 0.00         |  |  |
| 11         | THCA   |           | 0.00         |  |  |