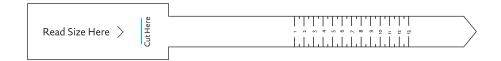

## Method 2: Use our Paper Sizing Ruler

Cut out the sizing ruler below and carefully cut a slit on the vertical dashed blue line ("Cut Here"). Wrap the sizing ruler around the base of the intended ring finger. Pull the narrow angled end through the slit until the paper fits snugly around your finger.