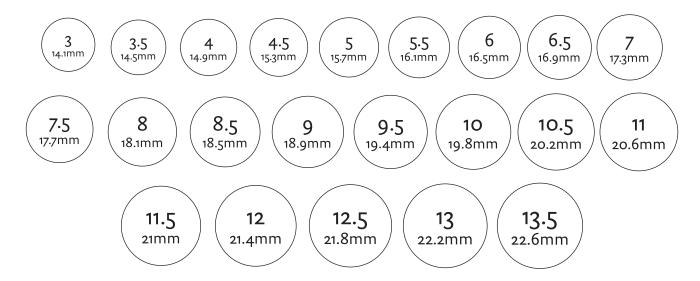

## Method 1: Measure a Ring That Fits

If you have a ring that fits the finger you'd like to size, place it over the size circles below and match the inside edge of the ring to the drawing. If the ring falls between two sizes, choose the larger size.