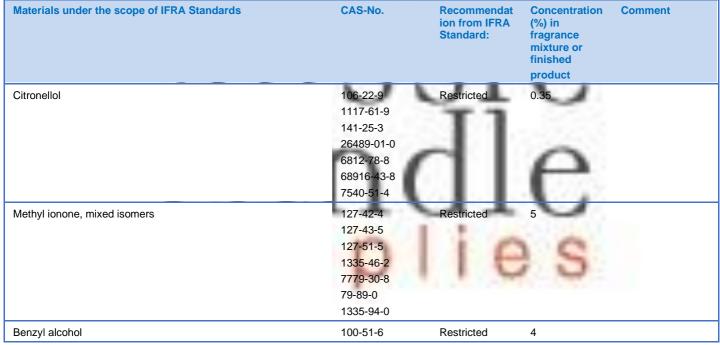

\*Actual use level or maximum use level

For other kinds of application or use at higher concentration levels, a new evaluation may be needed; please contact: Aussie Candle Supplies

Information about presence and concentration of fragrance ingredients subject to IFRA Standards in the fragrance mixture (Violet Cotton Candy ) is as follows:

| alpha-Hexyl cinnamic aldehyde | 101-86-0              | Restricted    | 1      |
|-------------------------------|-----------------------|---------------|--------|
| Benzyl salicylate             | 118-58-1              | Restricted    | 3      |
| Benzyl benzoate               | 120-51-4              | Restricted    | 2.5    |
| Hexyl salicylate              | 6259-76-3             | Restricted    | 0.013  |
| Cyclamen aldehyde             | 103-95-7              | Restricted    | 0.0348 |
| Linalool                      | 126-90-9              | Specification | 0.6    |
|                               | 126-91-0              |               |        |
|                               | 78-7 <mark>0-6</mark> |               |        |