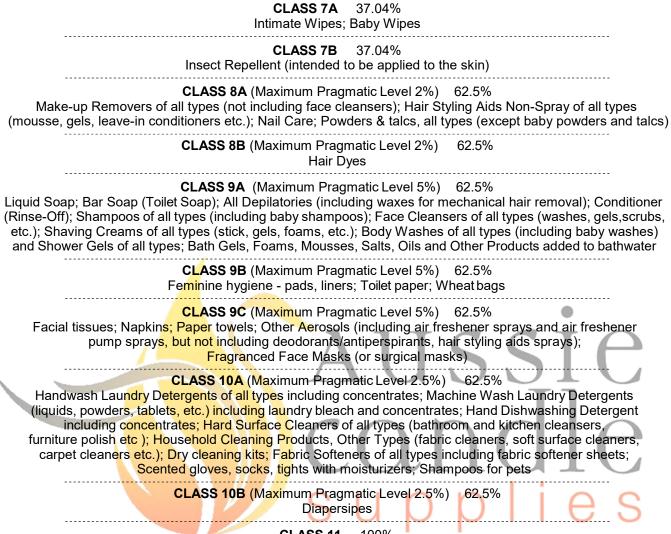

## **CLASS 11** 100%

All non-skin contact or incidental skin contact including:

Candles; Air Fresheners and Fragrancing of all types (concentrated aerosol with metered doses (range 0.05-0.5ml/spray), plug-ins, solid substrate, membrane delivery, electrical; Air delivery Systems; Cell phone cases; Potpourri, powders, fragrancing sachets, liquid refills for air fresheners (non-cartridge systems), Reed diffusers; Liquid refills for air fresheners (cartridge systems); Shoe polishes; Deodorizers/Maskers not intended for skin contact (e.g. fabric drying machine deodorizers, carpet powders); Insecticides (mosquito coil, paper, electrical, for clothing) etc excluding aerosols; Scent delivery system using a dry air technology that releases a fragrance without sprays, aerosols or heated oils (technology of nubulization); Air freshening crystals; Toilet Blocks; Joss Sticks or Incense Sticks; Machine Dishwash Detergents and Deodorizers; Machine-only Laundry