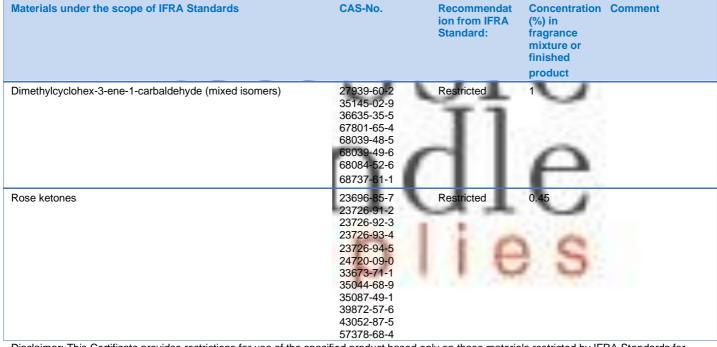

\*Actual use level or maximum use level

For other kinds of application or use at higher concentration levels, a new evaluation may be needed; please contact: AUSSIE CANDLE SUPPLIES

Information about presence and concentration of fragrance ingredients subject to IFRA Standards in the fragrance mixture (ETHEREAL GLOW) is as follows:

|                               | 70266-48-7<br>71048-82-3<br>59739-63-8<br>87064-19-5 |               |     |
|-------------------------------|------------------------------------------------------|---------------|-----|
| Benzaldehyde                  | 100-52-7                                             | Restricted    | 0.2 |
| alpha-Hexyl cinnamic aldehyde | 101-86-0                                             | Restricted    | 2.5 |
| Benzyl salicylate             | 118-58-1                                             | Restricted    | 1.5 |
| Coumarin                      | 91-64-5                                              | Restricted    | 0.5 |
| Cyclamen aldehyde             | 103 <mark>-95-7</mark>                               | Restricted    | 1.5 |
| Limonene                      | 138-86-3<br>7705-14-8<br>5989-27-5<br>5989-54-8      | Specification | 1   |