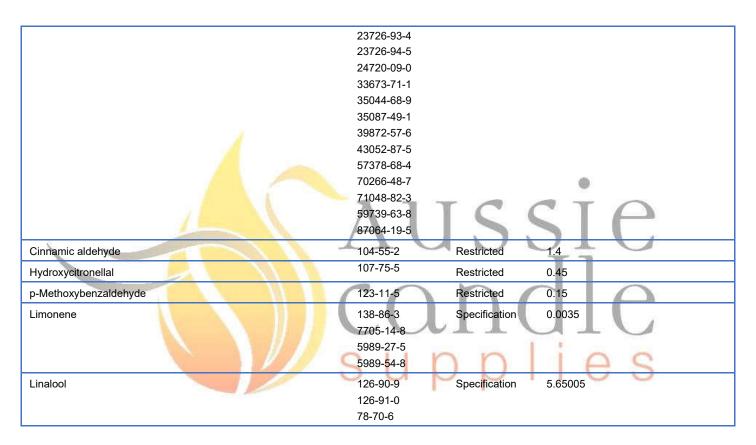

|                                                                  | membi<br>sachet<br>crystal<br>Air del<br>Cat litt<br>Cell ph<br>Deodo<br>fabric o<br>Fuels<br>Insecti<br>clothin<br>Joss s | ivery systems                                                                                          |
|------------------------------------------------------------------|----------------------------------------------------------------------------------------------------------------------------|--------------------------------------------------------------------------------------------------------|
| Materials under the scope of IFRA Standards                      | CAS-No.                                                                                                                    | Recommendat Concentration Comment ion from IFRA (%) in Standard: fragrance mixture or finished product |
| 1-(1,2,3,4,5,6,7,8 Octahydro-2,3,8,8-tetramethyl-2-naphthalenyl) | 54464-57-2                                                                                                                 | Restricted 9.4                                                                                         |
| ethanone (OTNE)                                                  | 54464-59-4                                                                                                                 |                                                                                                        |
|                                                                  | 68155-66-8                                                                                                                 |                                                                                                        |
|                                                                  | 68155-67-9                                                                                                                 |                                                                                                        |
| Carvone                                                          | 2244-16-8                                                                                                                  | Restricted 2.0365                                                                                      |
|                                                                  | 6485-40-1                                                                                                                  |                                                                                                        |
|                                                                  | 99-49-0                                                                                                                    | TCCTO                                                                                                  |
| Dimethylcyclohex-3-ene-1-carbaldehyde (mixed isomers)            | 27939-60-2<br>35145-02-9                                                                                                   | Restricted 0.25                                                                                        |
|                                                                  | 36635-35-5                                                                                                                 | W T                                                                                                    |
|                                                                  | 67801-65-4<br>68039-48-5                                                                                                   |                                                                                                        |
|                                                                  | 68039-49-6                                                                                                                 |                                                                                                        |
|                                                                  | 68084-52-6                                                                                                                 |                                                                                                        |
|                                                                  | 68737-61-1                                                                                                                 |                                                                                                        |
| Descriptions:                                                    |                                                                                                                            | Dutitud 0.75                                                                                           |
| Rose ketones                                                     | 23696-85-7                                                                                                                 | Restricted 0.75                                                                                        |
|                                                                  | 23726-91-2<br>23726-92-3                                                                                                   | PPIIOO                                                                                                 |
|                                                                  |                                                                                                                            | ve board games                                                                                         |
|                                                                  | Paints                                                                                                                     | •                                                                                                      |
|                                                                  |                                                                                                                            | articles (excluding toys)                                                                              |
|                                                                  |                                                                                                                            | h and sniff                                                                                            |
|                                                                  | Scent                                                                                                                      |                                                                                                        |
|                                                                  |                                                                                                                            | delivery system (using dry air technology)                                                             |
|                                                                  | Shoe p                                                                                                                     | polishes                                                                                               |
|                                                                  | Rim bl                                                                                                                     | ocks (Toilet)                                                                                          |
| *Actual use level or maximum use level                           |                                                                                                                            |                                                                                                        |

<sup>\*</sup>Actual use level or maximum use level

For other kinds of application or use at higher concentration levels, a new evaluation may be needed; please contact: Aussie Candle Supplies

Information about presence and concentration of fragrance ingredients subject to IFRA Standards in the fragrance mixture (Blue Velvet) is as follows: