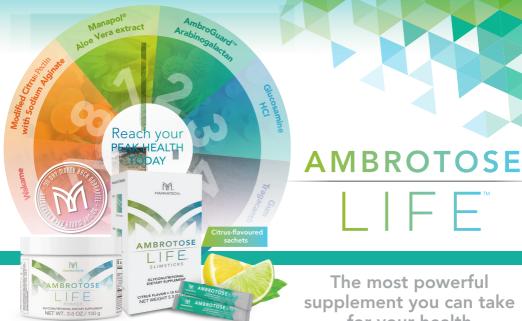

### The most powerful supplement you can take for your health

### POWFRFUI

Ambrotose LIFE powder is the most important nutritional supplement for your health. It supports your body's cell-to-cell communication, boosts your immune system, supports improved cognitive function and promotes gastrointestinal health.\* We believe this non-GMO, low glycemic and gluten-free nutritional supplement does more for your health than any other combination of products ever developed.

### PROVEN

Fully validated by 10 different third-party clinical studies<sup>t†</sup>, Ambrotose LIFE powder can help your body do amazing things. If you only take one nutritional supplement, Ambrotose LIFE is the one to take!

## Ambrotose LIFE<sup>™</sup> Powder

Directions for usage: Take one level scoop (1.67 grams) mixed with a glass of water or juice twice daily.

# Ambrotose LIFE<sup>™</sup> Sachets

Directions for usage: Open one slimstick. Add 8-12 oz. cold water. Stir well or shake and enjoy!

|                                                                                                                                               | Amount Per Serving                   | % Daily Value |
|-----------------------------------------------------------------------------------------------------------------------------------------------|--------------------------------------|---------------|
| Calories                                                                                                                                      | 35                                   |               |
| Total Carbohydrate                                                                                                                            | 8 g                                  | 3%*           |
| Dietary Fiber                                                                                                                                 | 6 g                                  | 21%*          |
| Total Sugars                                                                                                                                  | 0 g                                  | †             |
| Includes 0g Added Suga                                                                                                                        | ars                                  | 0%*           |
| Sodium                                                                                                                                        | 7 mg                                 | <0%*          |
| Ambrotose LIFE™ complex                                                                                                                       | 4 g                                  | +             |
| Arabinogalactan <sup>§</sup> (from Lai                                                                                                        | rix spp. wood)                       | t             |
| Aloe Vera Extract <sup>‡</sup> (inner le                                                                                                      | eaf gel powder)                      | †             |
| Ghatti Gum                                                                                                                                    |                                      | +             |
| Tragacanth Gum                                                                                                                                |                                      | †             |
| Glucosamine HCI (veggie)                                                                                                                      |                                      | †             |
| Rice Bran Powder                                                                                                                              |                                      | †             |
| Modified Citrus Pectin                                                                                                                        |                                      | †             |
| Sodium Alginate                                                                                                                               |                                      | †             |
| Wakame (Undaria pinnatifi                                                                                                                     | da) Algae Extrac                     | t †           |
| Not a significant source of se<br>cholesterol, protein, vitamin<br>potassium.<br>*Percent Daily Values are ba<br>†Daily Value not established | D, calcium, iron<br>sed on a 2,000 c | and           |