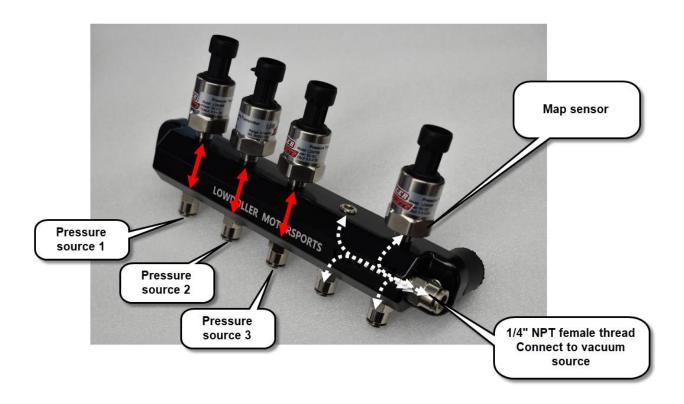

## 5 port remote sensor manifold

\*Starting on the right side\* The first (2) ports are common'd together with the end port being tied to the intake manifold. This will be used for the map sensor, fuel pressure regulator, blow off valve and anything else that needs a vacuum reference.

\*Starting on the left side\* The first (3) positions are isolated left to right. This allows a pressure sensor to be mounted in the top port and pressure can be plumbed from the back or below.

Ports are 1/8" NPT

Main vacuum port on end is 1/4" NPT. (Plumbed to intake manifold).

\*Includes (10) internal hex 1/8" NPT plugs

\*Includes rubber isolation mounts and M6 socket head cap screws.

\*\*\*Pneumatic fittings sold separately\*\*\*