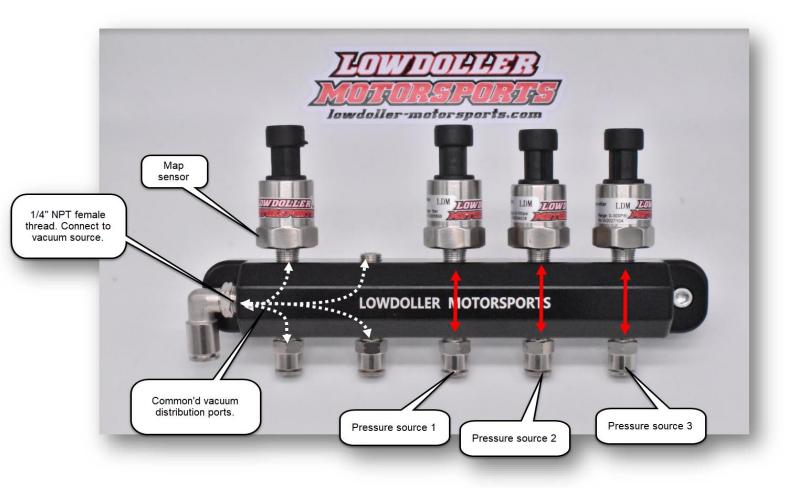

## 5 Port Remote Sensor Manifold

\*Starting on the left side\* The first (2) ports are common'd together with the end port being tied to the intake manifold. This will be used for the map sensor, fuel pressure regulator, blow off valve and anything else that needs a vacuum reference.

\*Starting on the right side\* The first (3) positions are isolated left to right. This allows a pressure sensor to be mounted in the top port and pressure can be plumbed from the back or below.

Ports are 1/8" NPT

Main vacuum port on end is 1/4" NPT. (Plumbed to intake manifold).

- \*Includes (10) internal hex 1/8" NPT plugs
- \*Includes rubber isolation mounts and M6 socket head cap screws.
- \*\*\*Pneumatic fittings sold separately\*\*\*