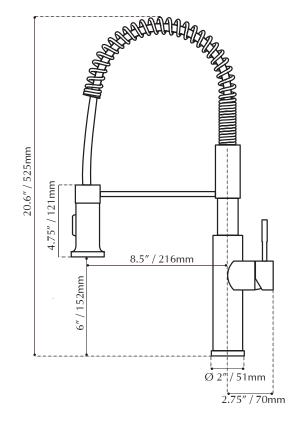

#### **Shipping Information**

**Dimensions:** 55.9 x 25.4 x 7.6 cm 22" x 10"x 3"

Weight: 2 kg / 4.4 lbs

Measurements may vary +- 1/4"