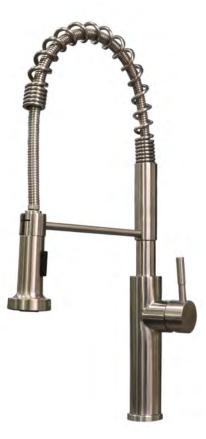

#### **Product Description**

ADA Compliant Brushed stainless steel finish Easy to clean and maintain Dual pull-out spray head Single lever water & temperature control Pressure and leak tested Resist discoloration and corrosion Top-mount, single hole installation 360 - degree swivel spout Hot/Cold waterlines included 2.2 GPM / 8.3LPM flow rate