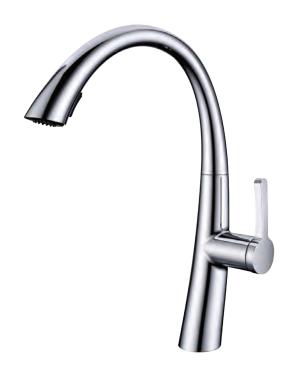

#### **Product Description**

- ADA Compliant.
- Brushed stainless steel finish.
- Dual pull-out spray head.
- Single lever water & temperature control.
- Pressure and leak tested.
- Resist discoloration and corrosion.
- Top-mount, single hole installation.
- 360 degree swivel spout.
- Hot/Cold waterlines included
- $\bullet$  Complies with CSA & IAPMO standards