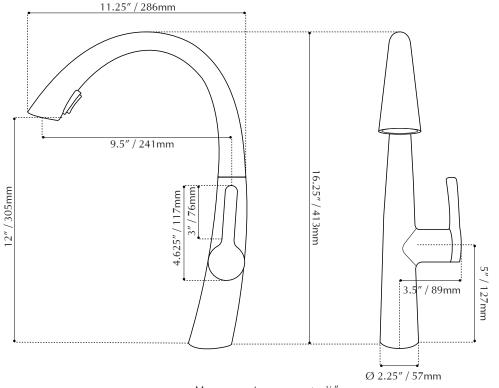

#### **Shipping Information**

**Dimensions:** 62.2 x 33.7 x 8.9 cm

24.5 x 13.25 x 3.5"

**Weight:** 3.5 kg / 7.7 lbs

Measurements may vary +- 1/4"