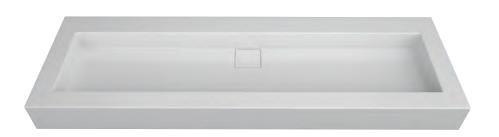

## **Product Description**

Above-counter design Choose from a matte or gloss pearl white finish Stain, scratch, and crack resistant Square drain cover included Overflow and drain assembly sold separately Complies with CSA and IAPMO standards Made in Canada Measurements: 59.75 by 19 by 5 inches