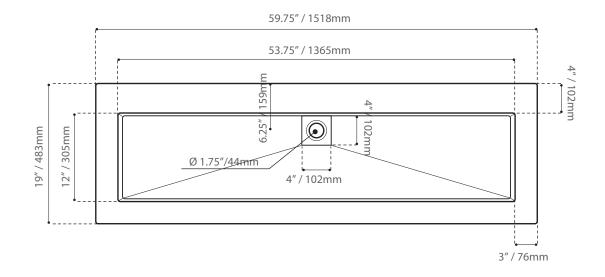

## **Product Description**

Above-counter design Choose from a matte or gloss pearl white finish Stain, scratch, and crack resistant Square drain cover included Overflow and drain assembly sold separately Complies with CSA and IAPMO standards Made in Canada Measurements: 59.75 by 19 by 5 inches