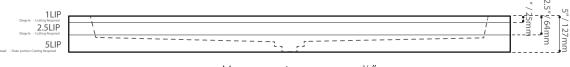

#### **Faucet Hole Drilling Options**

NH NO HOLE

ONE HOLE

Measurements may vary +- 1/4"