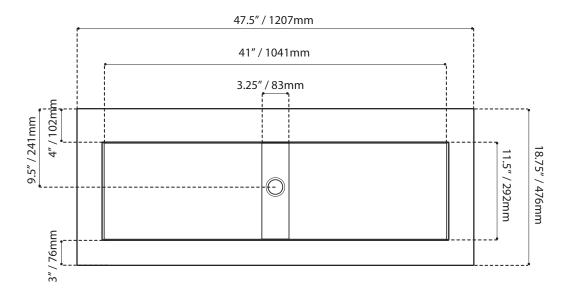

## **Product Description**

Modern rectangular design Above-counter installation Stain, scratch, and crack resistant Includes linear drain cover Overflow and drain assembly sold separately Made in Canada Material: stone Finish: matte or gloss pearl white Measurements: 47.5 by 18.75 by 4.5 inches Complies with CSA and IAPMO standards