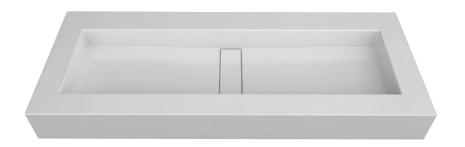

## **Product Description**

Modern rectangular design Above-counter installation Stain, scratch, and crack resistant Includes linear drain cover Overflow and drain assembly sold separately Made in Canada Material: stone Finish: matte or gloss pearl white Measurements: 47.5 by 18.75 by 4.5 inches Complies with CSA and IAPMO standards