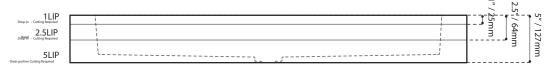

### **Faucet Hole Drilling Options**

NH NO HOLE

2H4 TWO HOLES

ONE HOLE

Measurements may vary +- 1/4"