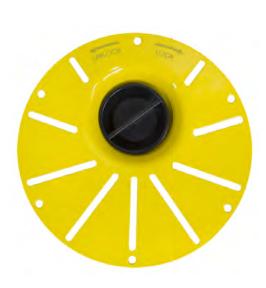

## **Product Description**

- Quick, easy and clean process
- No access panel required.
- Needed for all freestanding bathtub installations.
- Allows for an installation as close to the wall as possible.
- Plate can be uninstalled if adjustments are needed.
- Fits with 1  $\frac{1}{2}$  male, 1  $\frac{1}{2}$  female or 1  $\frac{1}{2}$  threaded bathtub drains.
- Made in Canada.