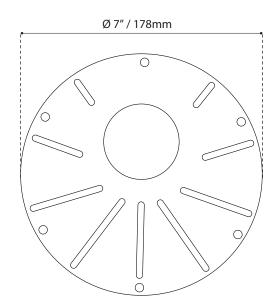

## **Shipment Information**

**Dimensions:** 21.6 x 20.3 x 11.4cm 8.5" x 8" x 4.5"

Weight: 1.5 kg / 3.3 lbs

Measurements may vary +- 1/4"