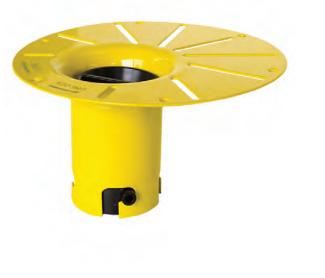

## **Product Description**

- Quick, easy and clean process
- No access panel required.
- Needed for all freestanding bathtub installations.
- Allows for an installation as close to the wall as possible.
- Plate can be uninstalled if adjustments are needed.
- Fits with 1  $\frac{1}{2}$  male, 1  $\frac{1}{2}$  female or 1  $\frac{1}{2}$  threaded bathtub drains.
- Made in Canada.