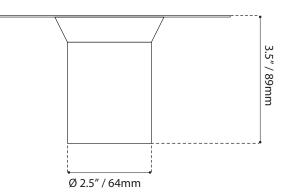

## **Shipment Information**

**Dimensions:** 21.6 x 20.3 x 11.4cm 8.5" x 8" x 4.5"

Weight: 1.5 kg / 3.3 lbs

Measurements may vary +- 1/4"