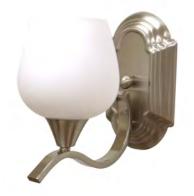

### **Product Description**

Elegant wall mounted 60W- A19 vanity light with cup shape frosted glass shades. Available in Ant Grey and Satin nickel finish.

#### **Product Information**

**Dimensions:** 130 x 235 x 220 mm / 5.1 x 9.3 x 8.6"

Installation: Wall mounted

Light Source: 60W-A19 Bulb

Glass detail: cup shape frosted glass shades