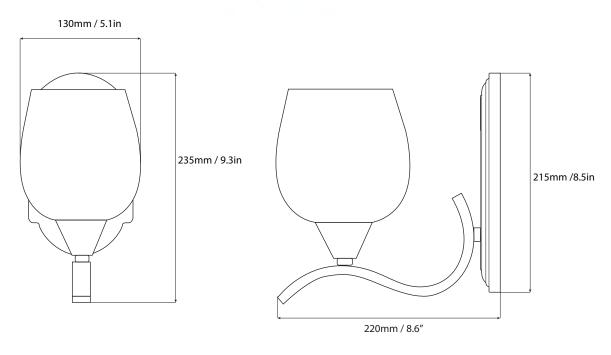

#### **Product Information**

**Dimensions:** 130 x 235 x 220 mm / 5.1 x 9.3 x 8.6"

Installation: Wall mounted

Light Source: 60W-A19 Bulb

Glass detail: cup shape frosted glass shades