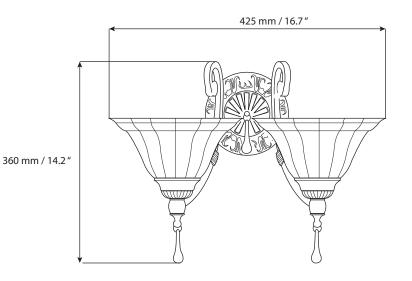

#### **Product Information**

**Dimensions:** 425 x 360 x 295 mm /16.7 x 14.2 x 11.6"

Installation: Wall mounted

Light Source: 60W-A19 Bulb

Glass detail: frosted bell shape glass