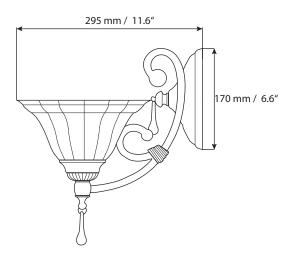

#### **Product Information**

**Dimensions:** 425 x 360 x 295 mm /16.7 x 14.2 x 11.6"

Installation: Wall mounted

Light Source: 60W-A19 Bulb

Glass detail: frosted bell shape glass