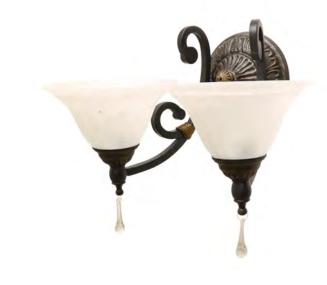

### **Product Description**

Vintage and elegant wall mounted 60W-A19 double light vanity light with frosted bell shape glass shades. Available in Brown gold and Dark Bronze finish.

#### **Product Information**

**Dimensions:** 425 x 360 x 295 mm /16.7 x 14.2 x 11.6"

Installation: Wall mounted

Light Source: 60W-A19 Bulb

Glass detail: frosted bell shape glass