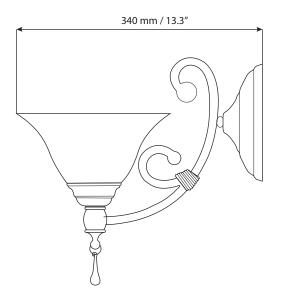

#### **Product Information**

Dimensions: 200 x 335 x 340 mm /7.8 x 13.1 x 13.3"

Installation: Wall mounted

Light Source: 60W-A19 Bulb

Glass detail: frosted bell shape glass