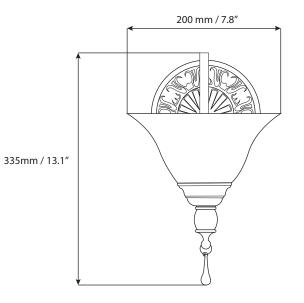

#### **Product Information**

Dimensions: 200 x 335 x 340 mm /7.8 x 13.1 x 13.3"

Installation: Wall mounted

Light Source: 60W-A19 Bulb

Glass detail: frosted bell shape glass