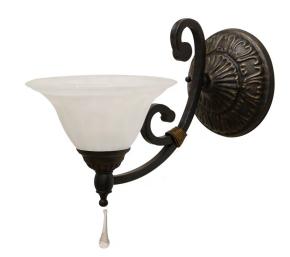

#### **Product Description**

Vintage and elegant wall mounted 60W-A19 single light vanity light with frosted bell shape glass shades. Available in Brown gold and Dark Bronze finish.

#### **Product Information**

Dimensions: 200 x 335 x 340 mm /7.8 x 13.1 x 13.3"

Installation: Wall mounted

Light Source: 60W-A19 Bulb

Glass detail: frosted bell shape glass