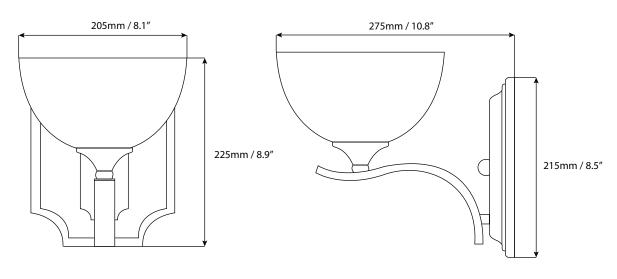

#### **Product Information**

**Dimensions:** 205 X 225 X 275mm / 8.1 x 8.9 x 10.8"

Installation: Wall mounted

Light Source: 60W-A19 Bulb

Glass detail: Bowl shape frosted smoke glass shades