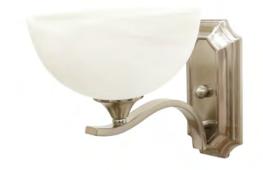

### **Product Description**

Elegant wall mounted 60W- A19 vanity light with bowl shape frosted smoke glass shades. Available in Ant Grey, Satin nickel, Chrome and Dark Bronze finishes.

#### **Product Information**

**Dimensions:** 205 X 225 X 275mm / 8.1 x 8.9 x 10.8"

Installation: Wall mounted

Light Source: 60W-A19 Bulb

Glass detail: Bowl shape frosted smoke glass shades